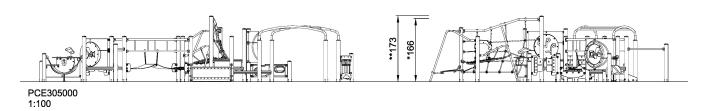

**Product Line ELEMENTS™** 

Category ELEMENTS™ GROW

Age group 2+

Max. fall height (CM)166

Total height (CM) 173

69.7 m2 **Safety Zone** 

**ASTM** 

\* = Highest designated play surface. \*\* = Total height of product.