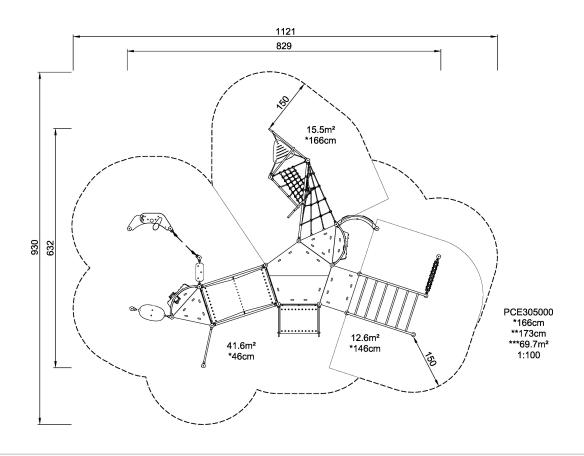

**Product Line ELEMENTS™** 

Category ELEMENTS™ GROW

Age group 2+

Max. fall height (CM)166

Total height (CM) 173

69.7 m2 **Safety Zone** 

**ASTM** 

\* = Highest designated play surface. \*\* = Total height of product.