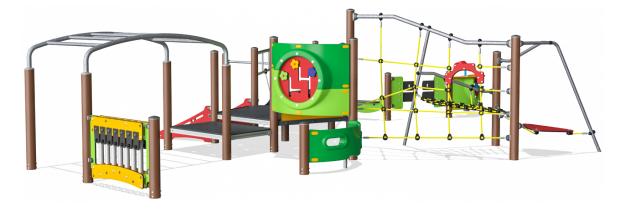

## Creator

The Creator is the ultimately versatile unit for the youngest players. The varied activities make them return again and again. All activities support the fundamental development of physical, social-emotional cognitive and creative skills. The bouncy and swaying rubber features are responsive, which toddlers love. In addition it trains the understanding of cause-and-effect and the turn-taking skills. The membrane bridge builds coordination and bone density when children jump. The net and monkey bars develop cross-coordination and upper body strength. The nice play corner and panels at ground level add sensory play events, such as music and sound, and promotes dexterity as well as logical thinking skills. Ground level transparent play events mean communication throughout and play for all abilities.

**Product Line ELEMENTS™** 

Category ELEMENTS™ GROW

Age group 2+

Max. fall height (CM)166

Total height (CM) 173

69.7 m2 **Safety Zone** 

**ASTM** 

\* = Highest designated play surface. \*\* = Total height of product.