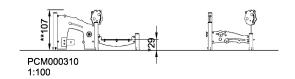

Product Line Themed Play

Category Toddler play

Age group 1 - 4

Max. fall height (CM)29

Total height (CM) 107

Safety Zone 16.7 m2

**ASTM** 

\* = Highest designated play surface. \*\* = Total height of product.