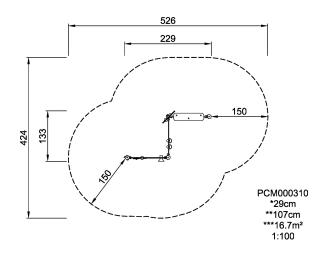

Product Line Themed Play

Category Toddler play

Age group 1 - 4

Max. fall height (CM)29

Total height (CM) 107

Safety Zone 16.7 m2

**ASTM** 

\* = Highest designated play surface. \*\* = Total height of product.