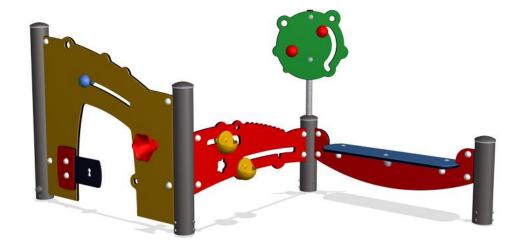

## Talk & Tumble

The creative design of Talk & Tumble comes with a vast va¬riety of manipulative and tactile elements that stimulates language development through naming, reporting and comparing. The recognizable themes of doors, megaphones, trees and key holes are all part of the close-to-home world of the toddler.