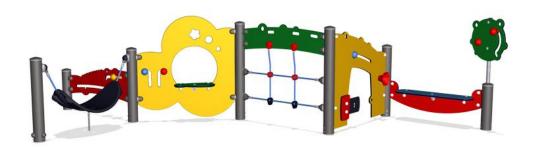

## Play and Stay with net

This is the ultimate toddler parcour piece: a huge array of physical, social and cognitive play experiences are offered in this space creating combination of play units, which makes a whole toddler play trim trail.