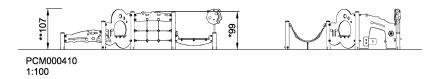

Product Line Themed Play

Category Toddler play

Age group 1 - 4

Max. fall height (CM)99

Total height (CM) 107

**Safety Zone** 

**ASTM** 

26.1 m2

\* = Highest designated play surface. \*\* = Total height of product.

Weight/heaviest partskg.Installation (Manpower)PersonsConcrete requiredNaN m3Installation (Hours)HoursFoundation amount/footingNaNExcavationNaN m3