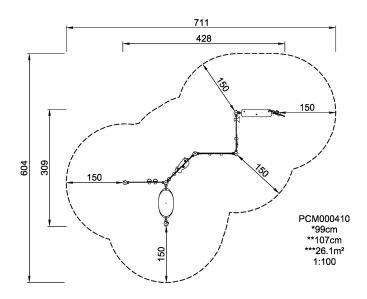

Product Line Themed Play

Category Toddler play

Age group 1 - 4

Max. fall height (CM)99

Total height (CM) 107

**Safety Zone** 

**ASTM** 

26.1 m2

\* = Highest designated play surface. \*\* = Total height of product.

Weight/heaviest partskg.Installation (Manpower)PersonsConcrete requiredNaN m3Installation (Hours)HoursFoundation amount/footingNaNExcavationNaN m3