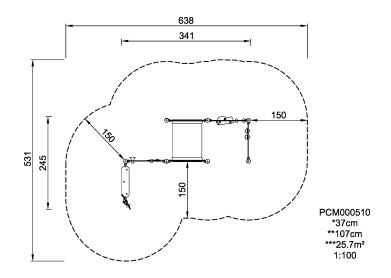

Product Line Themed Play
Category Toddler play
Age group 1 - 4

Max. fall height (CM) 37

Total height (CM) 107

Safety Zone 25.7 m2

**ASTM** 

\* = Highest designated play surface. \*\* = Total height of product.