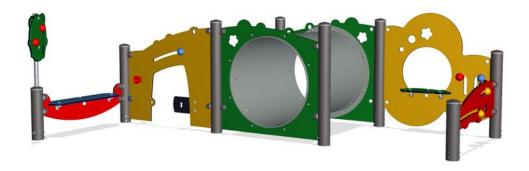

## Play and Stay with tunnel

Toddlers love peek-a-boo games. This unit allows for that with the big tunnel as its centre piece. The Talk and Tumble with Tunnel offers a huge array of physical, social and cognitive play experiences, with a focus on the social interaction.