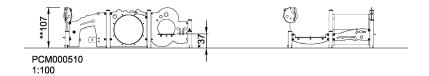

Product Line Themed Play
Category Toddler play
Age group 1 - 4

Max. fall height (CM) 37

Total height (CM) 107

Safety Zone 25.7 m2

**ASTM** 

\* = Highest designated play surface. \*\* = Total height of product.