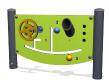

## **Manipulative Play Panel**

The manipulative play panel offers ample opportunity for cause-and-effect and sand play. The numbers can be named and used in play, supporting the child's communication, language and the understanding of numeracy. On the one side, play spheres can be manipulated around the grooves and the steering wheel can set the pace and offer role play scenarios.