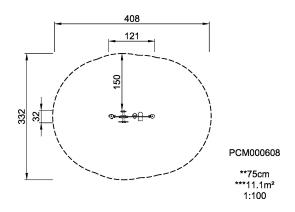

**Product Line** Themed Play

**Category** Toddler play

Age group 2 - 8

Total height (CM)75

Safety Zone 11.1 m2

**ASTM** 

\* = Highest designated play surface. \*\* = Total height of product.

Weight/heaviest parts kg. Installation (Manpower) Persons