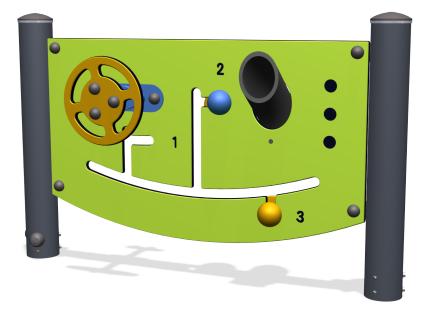

## **Manipulative Play Panel**

The manipulative play panel offers ample opportunity for cause-and-effect and sand play. The numbers can be named and used in play, supporting the child's communication, language and the understanding of numeracy. On the one side, play spheres can be manipulated around the grooves and the steering wheel can set the pace and offer role play scenarios.