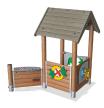

## Multi deck play tower, wood posts

Besides the recognizable home-theme structure this playhouse offers four extra activities. The driving panel will encourage dramatic play, and the numbered gear shift will help them learn early numeracy. A port window is the perfect panel for peeking through while a crawl-through with flaps encourages children to explore. The panels are accessible from both sides allowing at least two children to play with them at any time.