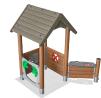

## Multi deck play tower, wood posts

Besides the recognizable home-theme structure this playhouse offers four extra activities. The driving panel will encourage dramatic play, and the numbered gear shift will help them learn early numeracy. A port window is the perfect panel for peeking through while a crawl-through with flaps encourages children to explore. The panels are accessible from both sides allowing at least two children to play with them at any time.