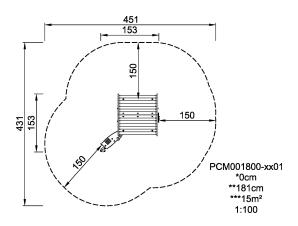

**Product Line** Traditional Play

**Category** Playhouses

Age group 1 - 6

Total height (CM)181

Safety Zone 15 m2

IN-GROU.

\* = Highest designated play surface. \*\* = Total height of product.

Weight/heaviest partskg.Installation (Manpower)PersonsConcrete requiredNaN m3Installation (Hours)HoursFoundation amount/footingNaNExcavationNaN m3