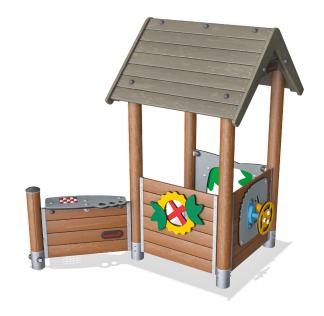

## Multi deck play tower, wood posts

Besides the recognizable home-theme structure this playhouse offers four extra activities. The driving panel will encourage dramatic play, and the numbered gear shift will help them learn early numeracy. A port window is the perfect panel for peeking through while a crawl-through with flaps encourages children to explore. The panels are accessible from both sides allowing at least two children to play with them at any time.