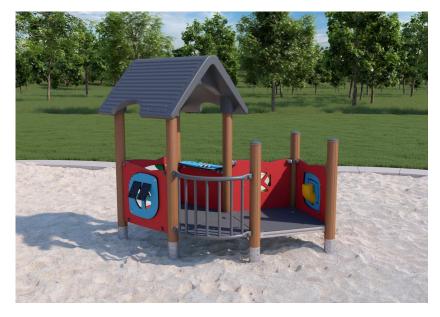

## PCM002300 Playhouse with balcony, wood posts

With its balcony and five different panels this playhouse offers endless ways of fun and interaction for toddlers. Each panel encourage different kind of play and a balcony with railing will even allow care-givers to join in. Exploring, social interaction and fine-motor skills is the essence of this playhouse.