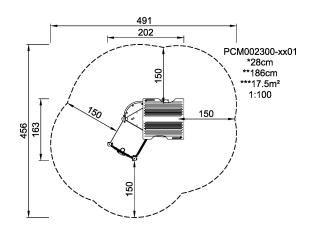

| Product Line                              | Traditional Play    |  |  |
|-------------------------------------------|---------------------|--|--|
| Category                                  | Playhouses          |  |  |
| Age group                                 | 1 - 6               |  |  |
| Max. fall height (CM)28                   |                     |  |  |
| Max. fall height (CM                      | <b>1)</b> 28        |  |  |
| Max. fall height (CN<br>Total height (CM) | <b>1)</b> 28<br>186 |  |  |

\* = Highest designated play surface. \*\* = Total height of product.

| Weight/heaviest parts     | kg.    | Installation (Manpower) | Persons |
|---------------------------|--------|-------------------------|---------|
| Concrete required         | NaN m3 | Installation (Hours)    | Hours   |
| Foundation amount/footing | NaN    | Excavation              | NaN m3  |