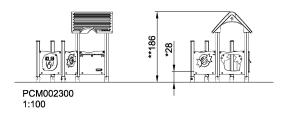

| Product Line                              | Traditional Play    |  |  |
|-------------------------------------------|---------------------|--|--|
| Category                                  | Playhouses          |  |  |
| Age group                                 | 1 - 6               |  |  |
| Max. fall height (CM)28                   |                     |  |  |
| Max. fall height (CM                      | <b>1)</b> 28        |  |  |
| Max. fall height (CN<br>Total height (CM) | <b>1)</b> 28<br>186 |  |  |

\* = Highest designated play surface. \*\* = Total height of product.

| Weight/heaviest parts     | kg.    | Installation (Manpower) | Persons |
|---------------------------|--------|-------------------------|---------|
| Concrete required         | NaN m3 | Installation (Hours)    | Hours   |
| Foundation amount/footing | NaN    | Excavation              | NaN m3  |