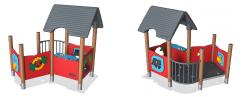

## PCM002300 Playhouse with balcony, wood posts

With its balcony and five different panels this playhouse offers endless ways of fun and interaction for toddlers. Each panel encourage different kind of play and a balcony with railing will even allow care-givers to join in. Exploring, social interaction and fine-motor skills is the essence of this playhouse.