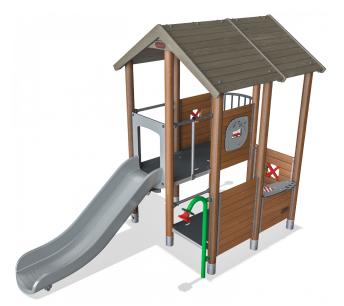

## PCM002500

## Multi deck playhouse with roof, wood posts, plastic slide

| Product Line             | Traditional Play |  |
|--------------------------|------------------|--|
| Category                 | Playhouses       |  |
| Age group                | 1 - 6            |  |
| Max. fall height (CM)100 |                  |  |
| Total height (CM)        | 276              |  |
| Safety Zone              | 27.2 m2          |  |
|                          |                  |  |