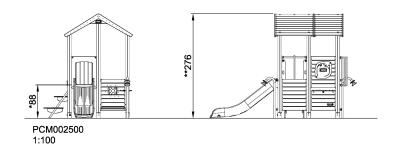

## PCM002500

## Multi deck playhouse with roof, wood posts, plastic slide

| Product Line             | Traditional Play |  |
|--------------------------|------------------|--|
| Category                 | Playhouses       |  |
| Age group                | 1 - 6            |  |
| Max. fall height (CM)100 |                  |  |
| Total height (CM)        | 276              |  |
| Safety Zone              | 27.2 m2          |  |
|                          |                  |  |