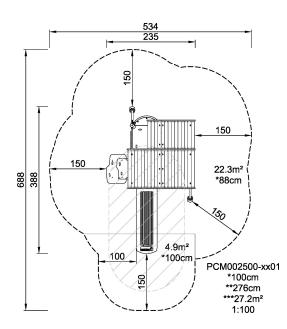

## Multi deck playhouse with roof, wood posts, plastic slide

| Product Line             | Traditional Play |  |
|--------------------------|------------------|--|
| Category                 | Playhouses       |  |
| Age group                | 1 - 6            |  |
| Max. fall height (CM)100 |                  |  |
| Total height (CM)        | 276              |  |
| Safety Zone              | 27.2 m2          |  |
|                          |                  |  |