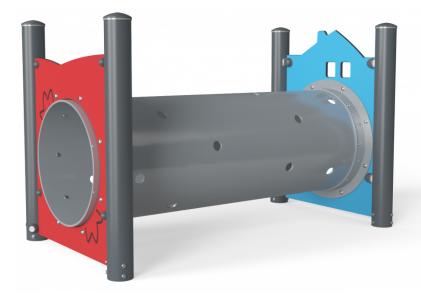

## **Peekaboo Tunnel**

This bend climb and crawl tunnel is a fine place to stimulate cross-body coordination and room more children who have a lovely, sheltered meeting spot in the playground.

Product Line Themed Play

Category Toddler play

Age group 1 - 12

Max. fall height (CM)15

Total height (CM) 100

14.5 m<sup>2</sup>

Safety Zone

SUR-FACE

**ASTM** 