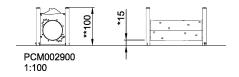

## PCM002900

Category Toddler play

Age group 1 - 12

Max. fall height (CM)15

Total height (CM) 100

14.5 m<sup>2</sup>

Safety Zone

SUR-FACE

**ASTM** 