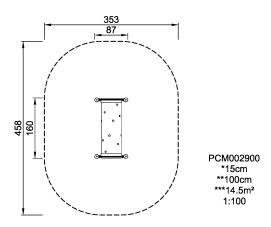

## PCM002900

Category Toddler play

Age group 1 - 12

Max. fall height (CM)15

Total height (CM) 100

14.5 m<sup>2</sup>

Safety Zone

SUR-FACE

**ASTM** 

\* = Highest designated play surface. \*\* = Total height of product.

Weight/heaviest partskg.Installation (Manpower)PersonsConcrete requiredNaN m3Installation (Hours)HoursFoundation amount/footingNaNExcavationNaN m3