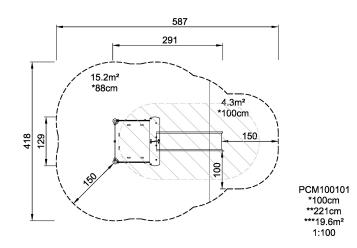

| Product Line             | Multi play structures          |  |
|--------------------------|--------------------------------|--|
| Category                 | MOMENTS <sup>™</sup> Preschool |  |
| Age group                | 2 - 8                          |  |
| Max. fall height (CM)100 |                                |  |
| Total height (CM)        | 221                            |  |
| Safety Zone              | 19.6 m2                        |  |

\* = Highest designated play surface. \*\* = Total height of product.

| Weight/heaviest parts     | kg.    | Installation (Manpower) | Persons |
|---------------------------|--------|-------------------------|---------|
| Concrete required         | NaN m3 | Installation (Hours)    | Hours   |
| Foundation amount/footing | NaN    | Excavation              | NaN m3  |