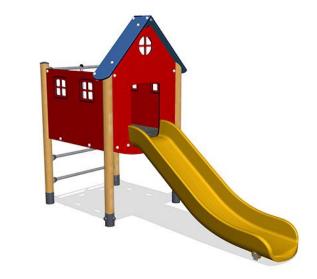

## PCM100101 Play Tower, Basic

This sturdy play structure offers classic climbing and sliding in a framework inviting role play with the house windows and roof. The level change of sliding is a source of joy for children, feeling the tickle of the stomach, as gravity takes over control of the speed. The stairs leading up to the platform train the muscles and the cross-body coordination, but at the end a good view of the playground awaits.

| Product Line             | Multi play structures          |  |
|--------------------------|--------------------------------|--|
| Category                 | MOMENTS <sup>™</sup> Preschool |  |
| Age group                | 2 - 8                          |  |
| Max. fall height (CM)100 |                                |  |
| Total height (CM)        | 221                            |  |
| Safety Zone              | 19.6 m2                        |  |