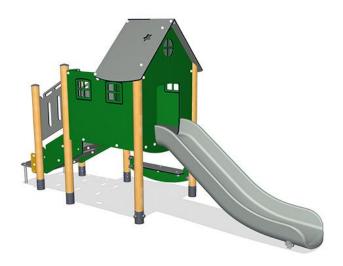

## Play Tower, Physical, ADA Stairs

This play structure supports all 2-6 year-olds wanting to climb onto the house platform due to the accessible stairway, wide enough to room an assistant and with good grips in the side panels and the floors. The transfer platform at the beginning of the stairway makes for a good seat as well. The roof and windows set the theme of a house and invite for a break. The slide leads the child back to ground level at full speed.