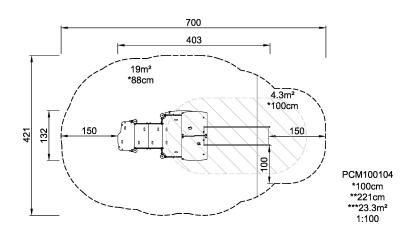

Product LineMulti play structuresCategoryMOMENTS™ PreschoolAge group2 - 8Max. fall height (CM)100Total height (CM)221

**Safety Zone** 

**ASTM** 

23.3 m2

\* = Highest designated play surface. \*\* = Total height of product.