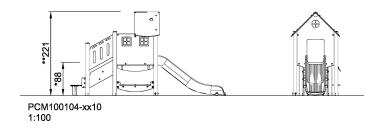

## Play Tower, Physical, ADA Stairs

This play structure supports all 2-6 year-olds wanting to climb onto the house platform due to the accessible stairway, wide enough to room an assistant and with good grips in the side panels and the floors. The transfer platform at the beginning of the stairway makes for a good seat as well. The roof and windows set the theme of a house and invite for a break. The slide leads the child back to ground level at full speed.

Product LineMulti play structuresCategoryMOMENTS™ PreschoolAge group2 - 8Max. fall height (CM)100Total height (CM)221

**Safety Zone** 

**ASTM** 

23.3 m2

\* = Highest designated play surface. \*\* = Total height of product.