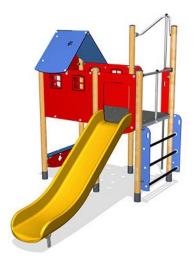

## **Play Tower, Physical**

The tall, roomy play house on poles can be accessed by the sturdy steel ladder using cross-body coordination and muscle power. At the top of the stair and extra handhold supports the climb and entry into the house. There a two exits: the slide, offering stomach tickling joy which causes endless loops running up the stairs and sliding down again. Or, for the dare devils, the speedy, thrilling fireman's pole that really sparks the sense of space, speed and gravity, is a fun variation.