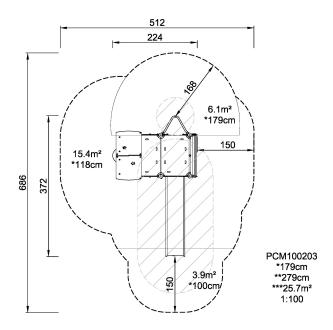

## PCM100203

| <b>Product Line</b>      | Multi play structures |
|--------------------------|-----------------------|
| Category                 | MOMENTS™ Preschool    |
| Age group                | 2 - 8                 |
| Max. fall height (CM)179 |                       |
| Total height (CM)        | 279                   |
| Safety Zone              | 25.7 m2               |

SUR-FACE

\* = Highest designated play surface. \*\* = Total height of product.

Weight/heaviest partskg.Installation (Manpower)PersonsConcrete requiredNaN m3Installation (Hours)HoursFoundation amount/footingNaNExcavationNaN m3