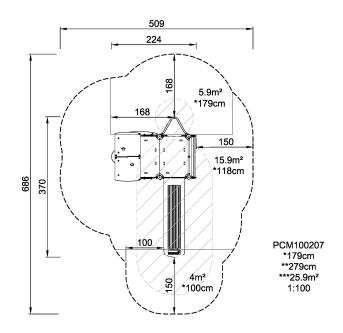

## PCM100207

| <b>Product Line</b>      | Multi play structures |
|--------------------------|-----------------------|
| Category                 | MOMENTS™ Preschool    |
| Age group                | 2 - 8                 |
| Max. fall height (CM)179 |                       |
| Total height (CM)        | 279                   |
| Safety Zone              | 25.9 m2               |

SUR-FACE

\* = Highest designated play surface. \*\* = Total height of product.

Weight/heaviest partskg.Installation (Manpower)PersonsConcrete requiredNaN m3Installation (Hours)HoursFoundation amount/footingNaNExcavationNaN m3