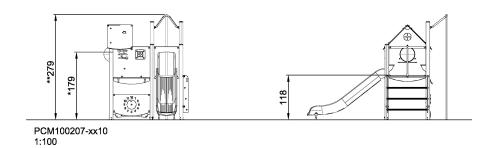

| <b>Product Line</b>      | Multi play structures |
|--------------------------|-----------------------|
| Category                 | MOMENTS™ Preschool    |
| Age group                | 2 - 8                 |
| Max. fall height (CM)179 |                       |
| Total height (CM)        | 279                   |
| Safety Zone              | 25.9 m2               |

SUR-FACE

\* = Highest designated play surface. \*\* = Total height of product.

Weight/heaviest partskg.Installation (Manpower)PersonsConcrete requiredNaN m3Installation (Hours)HoursFoundation amount/footingNaNExcavationNaN m3