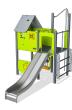

## Play Tower, Cognitive & Creative

This multi play house structure on poles makes a great offering for both the cognitive, creative, social and physical play development of the child. A sturdy ladder leads the way into the house. At the top of the ladder, an extra handhold supports the climb and entry into the house. There a two exits: the slide, offering stomach tickling, classic joy from a seated position. Or, for the dare devils, the speedy, thrilling fireman's pole which really sparks the sense of space, speed and gravity.