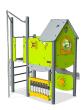

## Play Tower, Cognitive & Creative

This multi play house structure on poles makes a great offering for both the cognitive, creative, social and physical play development of the child. A sturdy ladder leads the way into the house. At the top of the ladder, an extra handhold supports the climb and entry into the house. There a two exits: the slide, offering stomach tickling, classic joy from a seated position. Or, for the dare devils, the speedy, thrilling fireman's pole which really sparks the sense of space, speed and gravity.