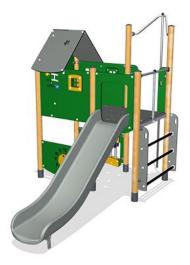

## Play Tower, Cognitive & Creative

This multi play house structure on poles makes a great offering for both the cognitive, creative, social and physical play development of the child. A sturdy ladder leads the way into the house. At the top of the ladder, an extra handhold supports the climb and entry into the house. There a two exits: the slide, offering stomach tickling, classic joy from a seated position. Or, for the dare devils, the speedy, thrilling fireman's pole which really sparks the sense of space, speed and gravity.