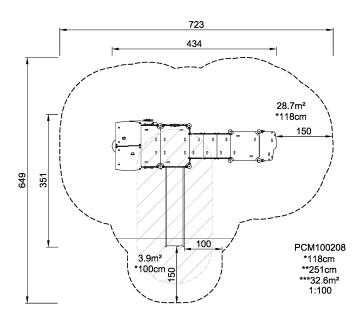

## PCM100208

Product LineMulti play structuresCategoryMOMENTS™ PreschoolAge group2 - 8Max. fall height (CM)118Total height (CM)251

Safety Zone

32.6 m2

**ASTM** 

\* = Highest designated play surface. \*\* = Total height of product.