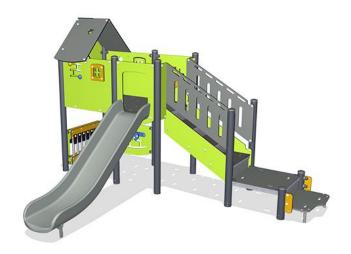

## Play Tower, Cognitive & Creative, ADA Stairs

This multi play house structure on poles makes a great offering for both the cognitive, creative, social and physical play development of the child. An ADA staircase, wide enough to room an assistant and with good grips in the side panels and the floors, leads the way to the house. The slide offers a stomach tickling ride down. From the roomy platform, carved windows, flowers and an eternally attractive bubble window, which distorts the voice when yelled into, create a fine play space.