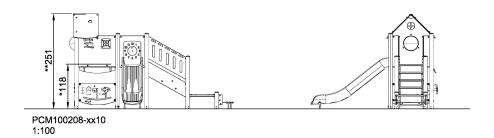

## Play Tower, Cognitive & Creative, ADA Stairs

This multi play house structure on poles makes a great offering for both the cognitive, creative, social and physical play development of the child. An ADA staircase, wide enough to room an assistant and with good grips in the side panels and the floors, leads the way to the house. The slide offers a stomach tickling ride down. From the roomy platform, carved windows, flowers and an eternally attractive bubble window, which distorts the voice when yelled into, create a fine play space.

Product LineMulti play structuresCategoryMOMENTS™ PreschoolAge group2 - 8Max. fall height (CM)118Total height (CM)251

Safety Zone

32.6 m2

**ASTM** 

\* = Highest designated play surface. \*\* = Total height of product.