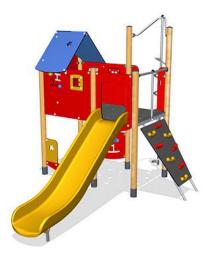

## **Play Tower, Ultimate**

This multi play house structure on poles makes a great offering for both the cognitive, creative, social and physical play development of the child. An inclined climbing wall with supportive smiley cleats leads the way up into the house. There are two exits: the slide, offering stomach tickling joy, worth endless loops up the stairs and down the slide. Or, even better, a seated, rotating slide movement down the curly climber, holding onto the pole in the middle for extra support.