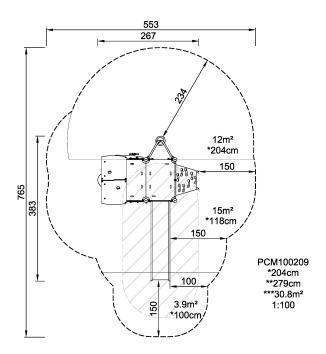

## PCM100209

| <b>Product Line</b>      | Multi play structures |
|--------------------------|-----------------------|
| Category                 | MOMENTS™ Preschool    |
| Age group                | 2 - 8                 |
| Max. fall height (CM)204 |                       |
| Total height (CM)        | 279                   |
| Safety Zone              | 30.8 m2               |

SUR-FACE

\* = Highest designated play surface. \*\* = Total height of product.

Weight/heaviest partskg.Installation (Manpower)PersonsConcrete requiredNaN m3Installation (Hours)HoursFoundation amount/footingNaNExcavationNaN m3