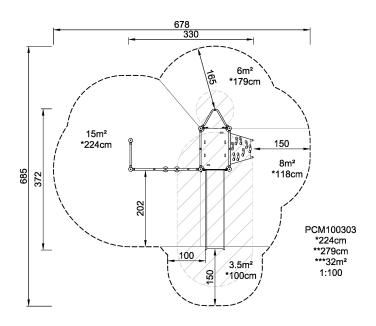

## PCM100303

| <b>Product Line</b>      | Multi play structures |
|--------------------------|-----------------------|
| Category                 | MOMENTS™ Preschool    |
| Age group                | 2 - 8                 |
| Max. fall height (CM)224 |                       |
| Total height (CM)        | 279                   |
| Safety Zone              | 32 m2                 |