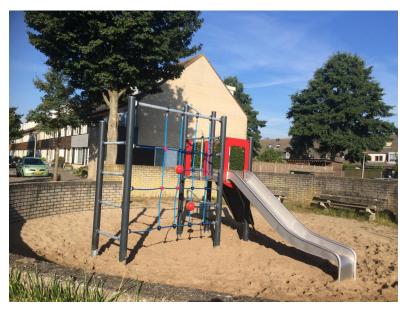

## **Play Tower, Physical**

This structure is all support for physical play and activity: the rock climb offers a supportive, inclined climb up with its smiley steps. Once on the platform, there are two exits: the slide, offering stomach tickling, classic joy from a seated position. Or, for the dare devils, the speedy, thrilling fireman's pole which really sparks the sense of space, speed and gravity.