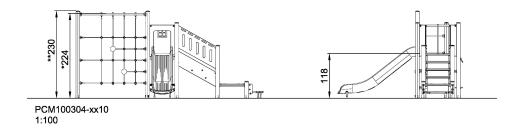

## PCM100304 Play Tower, Physical, ADA Stairs

This structure offers all support for physical play and activity: An ADA staircase, wide enough to room an assistant and with good grips in the side panels and the floors, leads the way to the house. From the platform the slide offers a stomach tickling, classic ride of joy to the ground. Alternatively, the platform can be accessed or egressed from the wide net, which supports varied climbing with its masks big enough for climbing through and the supportive ladder and small meshes for faster climbs.

| Product Line             | Multi play structures          |  |  |
|--------------------------|--------------------------------|--|--|
| Category                 | MOMENTS <sup>™</sup> Preschool |  |  |
| Age group                | 2 - 8                          |  |  |
| Max. fall height (CM)224 |                                |  |  |
| Total height (CM)        | 230                            |  |  |
| Safety Zone              | 37.3 m2                        |  |  |