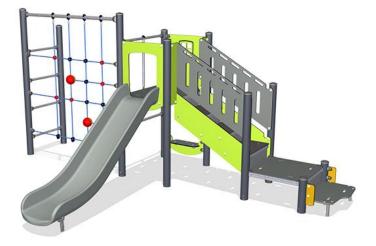

## PCM100304 Play Tower, Physical, ADA Stairs

This structure offers all support for physical play and activity: An ADA staircase, wide enough to room an assistant and with good grips in the side panels and the floors, leads the way to the house. From the platform the slide offers a stomach tickling, classic ride of joy to the ground. Alternatively, the platform can be accessed or egressed from the wide net, which supports varied climbing with its masks big enough for climbing through and the supportive ladder and small meshes for faster climbs.