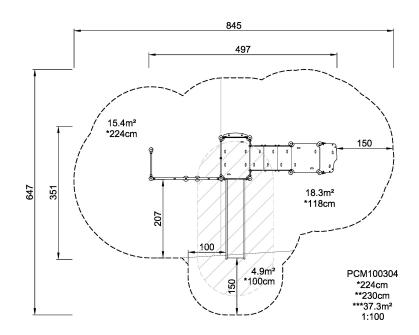

| Product Line             | Multi play structures          |  |  |
|--------------------------|--------------------------------|--|--|
| Category                 | MOMENTS <sup>™</sup> Preschool |  |  |
| Age group                | 2 - 8                          |  |  |
| Max. fall height (CM)224 |                                |  |  |
| Total height (CM)        | 230                            |  |  |
| Safety Zone              | 37.3 m2                        |  |  |

SUR-

FACE

KOMPAN FSC License No. FSC-C004450 / www.fsc.org The mark of responsible forestry

\* = Highest designated play surface. \*\* = Total height of product.

| Weight/heaviest parts     | kg.    | Installation (Manpower) | Persons |
|---------------------------|--------|-------------------------|---------|
| Concrete required         | NaN m3 | Installation (Hours)    | Hours   |
| Foundation amount/footing | NaN    | Excavation              | NaN m3  |