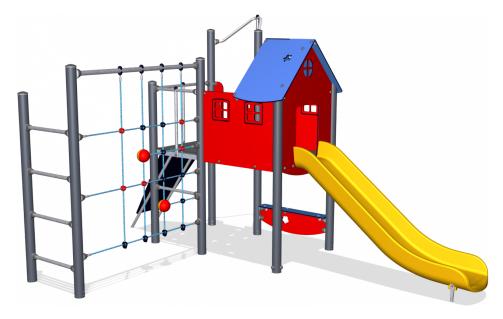

## **Play Tower, Physical**

This highly varied play structure offers an abundance of physical activity and a multi play house which can be accessed either by the inclined climbing wall with supportive smiley cleats or the wide net, which supports varied climbing with its masks big enough for climbing through, its supportive ladder and the small meshes for faster climbs. The play spheres in the net set destinations and add visually to the active radiance of the structure.

| <b>Product Line</b>      | Multi play structures |
|--------------------------|-----------------------|
| Category                 | MOMENTS™ Preschool    |
| Age group                | 2 - 8                 |
| Max. fall height (CM)224 |                       |
| Total height (CM)        | 279                   |
| Safety Zone              | 36 m2                 |