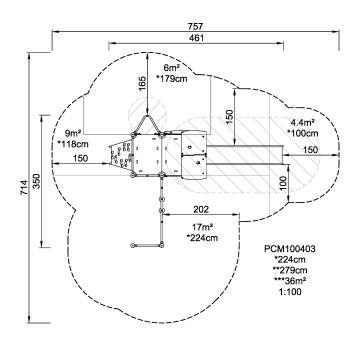

## PCM100403

| <b>Product Line</b>      | Multi play structures |
|--------------------------|-----------------------|
| Category                 | MOMENTS™ Preschool    |
| Age group                | 2 - 8                 |
| Max. fall height (CM)224 |                       |
| Total height (CM)        | 279                   |
| Safety Zone              | 36 m2                 |

SUR-FACE

\* = Highest designated play surface. \*\* = Total height of product.

Weight/heaviest partskg.Installation (Manpower)PersonsConcrete requiredNaN m3Installation (Hours)Hours

Foundation amount/footing NaN Excavation NaN m3