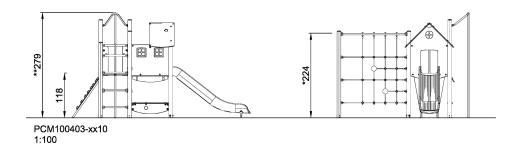

| <b>Product Line</b>      | Multi play structures |
|--------------------------|-----------------------|
| Category                 | MOMENTS™ Preschool    |
| Age group                | 2 - 8                 |
| Max. fall height (CM)224 |                       |
| Total height (CM)        | 279                   |
| Safety Zone              | 36 m2                 |

SUR-FACE

\* = Highest designated play surface. \*\* = Total height of product.

Weight/heaviest partskg.Installation (Manpower)PersonsConcrete requiredNaN m3Installation (Hours)Hours

Foundation amount/footing NaN Excavation NaN m3