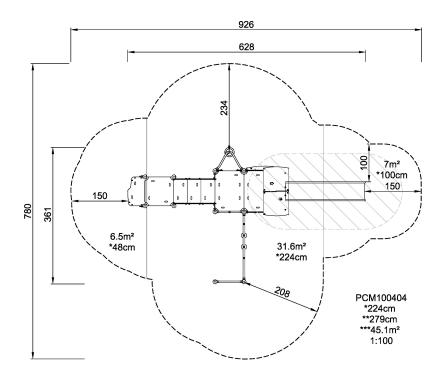

## PCM100404

## Play Tower, Physical, ADA Stairs

The tall, roomy play house on poles with net can be accessed by most by the ADA staircase, wide enough to room an assistant and with good grips in the side panels and the floors. The transfer platform at the bottom of the stairway makes for a good seat as well. Another entry point is the varied climbing net with both big and small mesh sizes, allowing for fast climbs up or more varied climbing through. The supportive ladder adds to the climbing experience.

| <b>Product Line</b>      | Multi play structures |
|--------------------------|-----------------------|
| Category                 | MOMENTS™ Preschool    |
| Age group                | 2 - 8                 |
| Max. fall height (CM)224 |                       |
| Total height (CM)        | 279                   |
| Safety Zone              | 45.1 m2               |