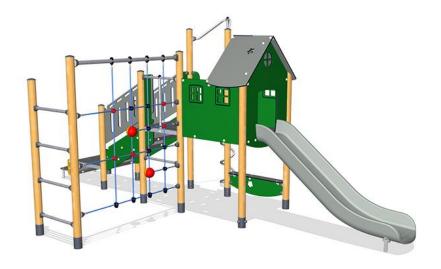

## Play Tower, Physical, ADA Stairs

The tall, roomy play house on poles with net can be accessed by most by the ADA staircase, wide enough to room an assistant and with good grips in the side panels and the floors. The transfer platform at the bottom of the stairway makes for a good seat as well. Another entry point is the varied climbing net with both big and small mesh sizes, allowing for fast climbs up or more varied climbing through. The supportive ladder adds to the climbing experience.