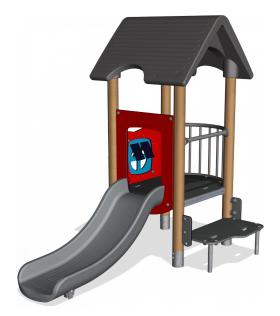

## Play tower with balcony, wood posts, plastic slide

For the developing child this play tower offers high play value. To gain access to the platform, the child will need to traverse a step, which help develop the motor skills. From here the child can use the slide or walk on to the balcony from where the child can interact with caregivers or peers, training social interaction. The peek-a-boo panel has curtains that can be drawn and closed training finemotor skills, and cognitively it will support children's learning of object permanence.