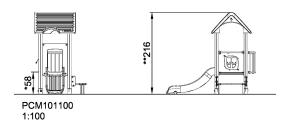

## **PCM101100**

**Product Line** Multi play structures

Category MOMENTS™ MINI Toddler &

Preschool

Age group 1 - 4

Max. fall height (CM)100

Total height (CM) 221

Safety Zone 19.6 m2

IN-GROU.

\* = Highest designated play surface. \*\* = Total height of product.

Weight/heaviest partskg.Installation (Manpower)PersonsConcrete requiredNaN m3Installation (Hours)HoursFoundation amount/footingNaNExcavationNaN m3