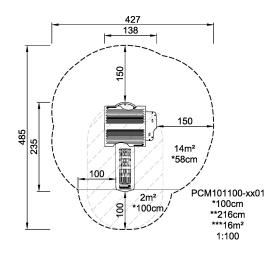

**Product Line** Multi play structures

Category MOMENTS™ MINI Toddler &

Preschool

Age group 1 - 4

Max. fall height (CM)100

Total height (CM) 221

Safety Zone 19.6 m2

IN-GROU.

\* = Highest designated play surface. \*\* = Total height of product.

Weight/heaviest partskg.Installation (Manpower)PersonsConcrete requiredNaN m3Installation (Hours)HoursFoundation amount/footingNaNExcavationNaN m3