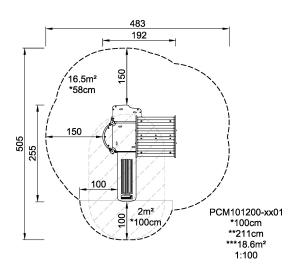

| Product Line             | Multi play structures                            |  |
|--------------------------|--------------------------------------------------|--|
| Category                 | MOMENTS <sup>™</sup> MINI Toddler &<br>Preschool |  |
| Age group                | 1 - 4                                            |  |
| Max. fall height (CM)100 |                                                  |  |
| Total height (CM)        | 211                                              |  |
| Safety Zone              | 18.6 m2                                          |  |

\* = Highest designated play surface. \*\* = Total height of product.

Weight/heaviest partskg.Concrete requiredNaN m3Foundation amount/footingNaN

| Installation (Manpower) | Persons |
|-------------------------|---------|
| Installation (Hours)    | Hours   |
| Excavation              | NaN m3  |