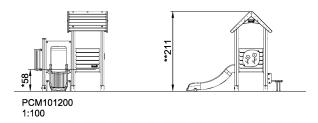

| Product Line             | Multi play structures                            |  |
|--------------------------|--------------------------------------------------|--|
| Category                 | MOMENTS <sup>™</sup> MINI Toddler &<br>Preschool |  |
| Age group                | 1 - 4                                            |  |
| Max. fall height (CM)100 |                                                  |  |
| Total height (CM)        | 211                                              |  |
| Safety Zone              | 18.6 m2                                          |  |

\* = Highest designated play surface. \*\* = Total height of product.

Weight/heaviest partskg.Concrete requiredNaN m3Foundation amount/footingNaN

| Installation (Manpower) | Persons |
|-------------------------|---------|
| Installation (Hours)    | Hours   |
| Excavation              | NaN m3  |