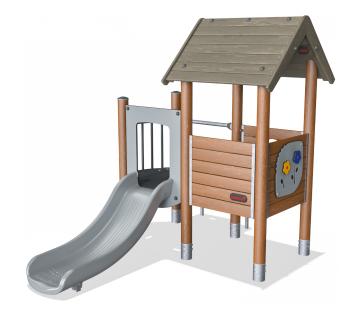

## PCM101200

Double playhouse with balcony, wood posts, plastic slide

This double playhouse with balcony offers a spacious play area with a number of different activities. The toddler trains his or her gross motor skills by climbing up onto the platform from where the slide provides the child with a fun exit from the platform. The port window is fun to hide behind and peeking through while the flower panel allows the toddler to turn the flowers on one side while flowers on the other side will also turn. From the balcony children can interact.