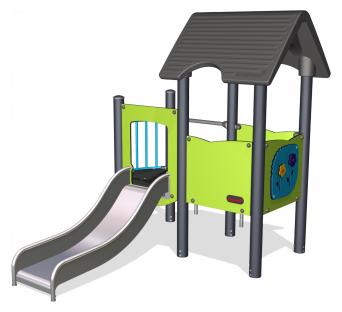

## Double playhouse with balcony, steel posts, st.steel slide

This double playhouse with balcony offers a spacious play area with a number of different activities. The toddler trains his or her gross motor skills by climbing up onto the platform from where the slide provides the child with a fun and exciting exit from the platform. The port window is a fun to hide behind and to peek through while the flower panel allows the toddler turn the flowers on one side while flowers on the other side will also turn. From the balcony children can interact.

**Product Line** Multi play structures

Category MOMENTS™ MINI Toddler &

Preschool

Age group 1 - 4

Max. fall height (CM)100

Total height (CM) 216

Safety Zone 19 m2

IN-GROU.