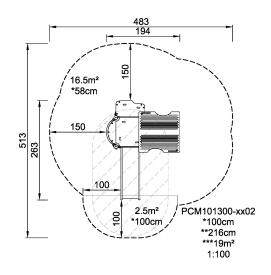

**Product Line** Multi play structures

Category MOMENTS™ MINI Toddler &

Preschool

Age group 1 - 4

Max. fall height (CM)100

Total height (CM) 216

Safety Zone 19 m2

IN-GROU.

\* = Highest designated play surface. \*\* = Total height of product.

Weight/heaviest partskg.Installation (Manpower)PersonsConcrete requiredNaN m3Installation (Hours)HoursFoundation amount/footingNaNExcavationNaN m3