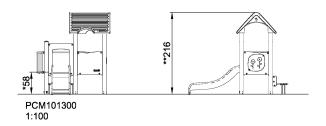

## Double playhouse with balcony, steel posts, st.steel slide

This double playhouse with balcony offers a spacious play area with a number of different activities. The toddler trains his or her gross motor skills by climbing up onto the platform from where the slide provides the child with a fun and exciting exit from the platform. The port window is a fun to hide behind and to peek through while the flower panel allows the toddler turn the flowers on one side while flowers on the other side will also turn. From the balcony children can interact.

**Product Line** Multi play structures

Category MOMENTS™ MINI Toddler &

Preschool

Age group 1 - 4

Max. fall height (CM)100

Total height (CM) 216

Safety Zone 19 m2

IN-GROU.

\* = Highest designated play surface. \*\* = Total height of product.

Weight/heaviest partskg.Installation (Manpower)PersonsConcrete requiredNaN m3Installation (Hours)HoursFoundation amount/footingNaNExcavationNaN m3