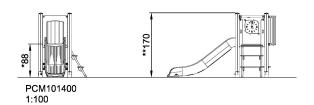

## Play tower with slide, wood posts, plastic slide

This play tower offers a variety of activities and panels. To use the slide children will have to climb the stairs training their gross motor skills. Once on the platform the panel with a clock can be used for teaching about reading clocks. On the other side the clock panel features different facial expressions. By talking about the faces, children learn to recognize others' feelings. For social interactions, there is a balcony, where children can interact with others, and underneath there is a bench.

**Product Line** Multi play structures

Category MOMENTS™ MINI Toddler &

Preschool

Age group 2 - 6

Max. fall height (CM)100

Total height (CM) 170

Safety Zone 19.1 m2

IN-GROU.

\* = Highest designated play surface. \*\* = Total height of product.

Weight/heaviest partskg.Installation (Manpower)PersonsConcrete requiredNaN m3Installation (Hours)Hours

Foundation amount/footing NaN Excavation NaN m3