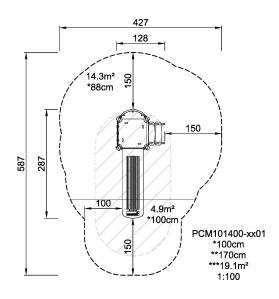

**Product Line** Multi play structures

Category MOMENTS™ MINI Toddler &

Preschool

Age group 2 - 6

Max. fall height (CM)100

Total height (CM) 170

Safety Zone 19.1 m2

IN-GROU.

\* = Highest designated play surface. \*\* = Total height of product.

Weight/heaviest partskg.Installation (Manpower)PersonsConcrete requiredNaN m3Installation (Hours)Hours

Foundation amount/footing NaN Excavation NaN m3