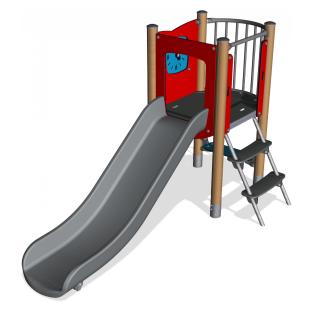

## Play tower with slide, wood posts, plastic slide

This play tower offers a variety of activities and panels. To use the slide children will have to climb the stairs training their gross motor skills. Once on the platform the panel with a clock can be used for teaching about reading clocks. On the other side the clock panel features different facial expressions. By talking about the faces, children learn to recognize others' feelings. For social interactions, there is a balcony, where children can interact with others, and underneath there is a bench.