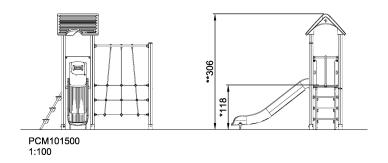

**Product Line** Multi play structures

MOMENTS™ MINI Toddler & Category

Preschool

2 - 6 Age group

Max. fall height (CM)118

Total height (CM) 306

Safety Zone 25.4 m2

IN-GROU.

\* = Highest designated play surface. \*\* = Total height of product.

Weight/heaviest parts kg. Installation (Manpower) Persons

**Concrete required** NaN m3 **Installation (Hours)** Hours

Foundation amount/footing NaN Excavation NaN m3