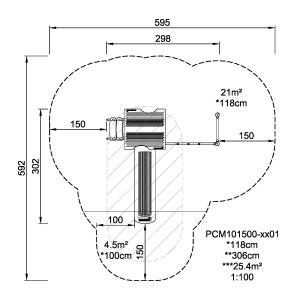

**Product Line** Multi play structures

MOMENTS™ MINI Toddler & Category

Preschool

2 - 6 Age group

Max. fall height (CM)118

Total height (CM) 306

Safety Zone 25.4 m2

IN-GROU.

\* = Highest designated play surface. \*\* = Total height of product.

Weight/heaviest parts kg. Installation (Manpower) Persons

**Concrete required** NaN m3 **Installation (Hours)** Hours

Foundation amount/footing NaN Excavation NaN m3