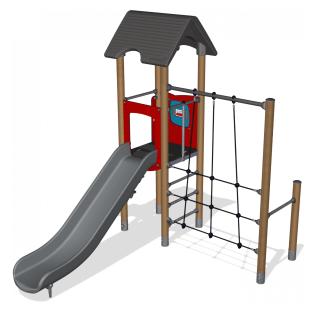

## Play tower with climbing net, wood posts, KOMPA plastic slide

The climbing net on this play tower provides an excellent support for preschoolers' physical development. Children will train their balance and cross-body coordination as they climb up the stars to the high platform. The slide offers a fast exit while the abacus panel encourages use of numbers and counting. At ground level attached to the net, children will also find a climbing bar that they can hang from and do stunts and tricks.

**Product Line** Multi play structures

MOMENTS™ MINI Toddler & Category

Preschool

2 - 6 Age group

Max. fall height (CM)118

Total height (CM) 306

Safety Zone 25.4 m2

IN-GROU.