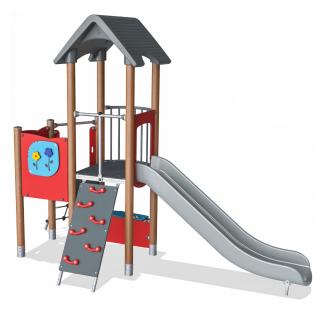

## Multi deck play tower, wood posts, plastic KOMPA slide

With its many different activities this play tower offers high play value and supports children's development in all major areas. The inclined climbing wall and the climbing net will acquire balance and cross body coordination. The lower platform has two panels: the port window and the flower panel. From the high platform the slide can be used for a quick exit. At ground level, children can also play under the structure with the shop counter, and a bench offers a setting for social interactions.