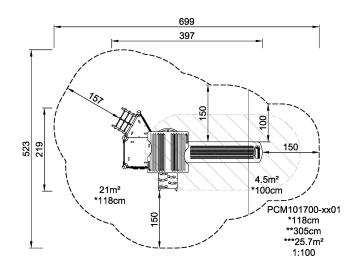

**Product Line** Multi play structures

MOMENTS™ MINI Toddler & Category

Preschool

2 - 6 Age group

Max. fall height (CM)118

Total height (CM) 305

Safety Zone 25.7 m2

IN-GROU.

\* = Highest designated play surface. \*\* = Total height of product.

Weight/heaviest partskg.Installation (Manpower)PersonsConcrete requiredNaN m3Installation (Hours)HoursFoundation amount/footingNaNExcavationNaN m3