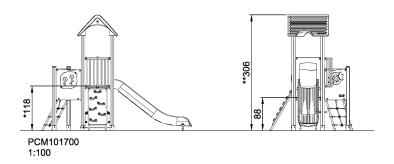

**Product Line** Multi play structures

MOMENTS™ MINI Toddler & Category

Preschool

2 - 6 Age group

Max. fall height (CM)118

Total height (CM) 305

Safety Zone 25.7 m2

IN-GROU.

\* = Highest designated play surface. \*\* = Total height of product.

Weight/heaviest partskg.Installation (Manpower)PersonsConcrete requiredNaN m3Installation (Hours)HoursFoundation amount/footingNaNExcavationNaN m3