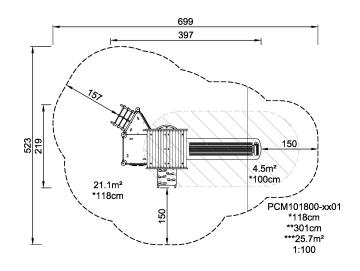

**Product Line** Multi play structures

Category MOMENTS™ MINI Toddler &

Preschool

Age group 2 - 6

Max. fall height (CM)118

Total height (CM) 301

Safety Zone 25.7 m2

IN-GROU.

\* = Highest designated play surface. \*\* = Total height of product.

Weight/heaviest parts Installation (Manpower) Persons kg. **Concrete required** NaN m3 Installation (Hours) Hours Foundation amount/footing **Excavation** NaN m3