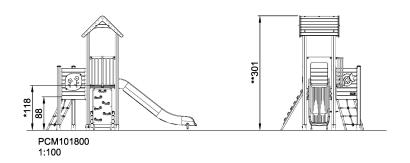

**Product Line** Multi play structures

Category MOMENTS™ MINI Toddler &

Preschool

Age group 2 - 6

Max. fall height (CM)118

Total height (CM) 301

Safety Zone 25.7 m2

IN-GROU.