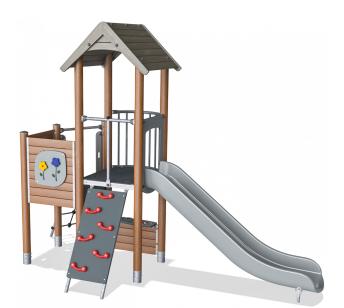

## Multi deck play tower, wood posts, plastic KOMPAN slide

With its many different activities this play tower offers high play value and supports children's development in all major areas. The inclined climbing wall and the climbing net will acquire balance and cross body coordination. The lower platform has two panels: the port window and the flower panel. From the high platform the slide can be used for a quick exit. At ground level, children can also play under the structure with the shop counter, and a bench offers a setting for social interactions.