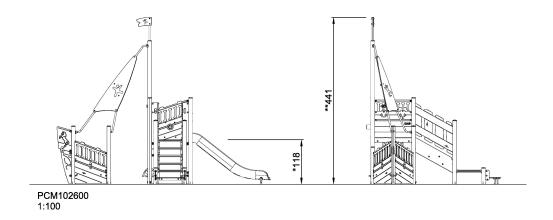

## PCM102600

## **Caravelle ADA**

This fun Caravelle offers high density physical and role play with its classic theme and physical activities that stimulate motor skills such as cross body coordination and sense of space. The ship can be entered by a rope ladder with varied steps, which can challenge children's climbing. Once at the higher levels you will have a nice view of the ship and play area. From there they can slide down to ground level. On ground level of the ship a rocking hammock and a desk create a good play space.

| <b>Product Line</b>      | Themed Play             |
|--------------------------|-------------------------|
| Category                 | Pirateships and Castles |
| Age group                | 2 - 6                   |
| Max. fall height (CM)118 |                         |
| Total height (CM)        | 441                     |
| Safety Zone              | 36.4 m2                 |

\* = Highest designated play surface. \*\* = Total height of product.

Weight/heaviest partskg.Installation (Manpower)PersonsConcrete requiredNaN m3Installation (Hours)HoursFoundation amount/footingNaNExcavationNaN m3