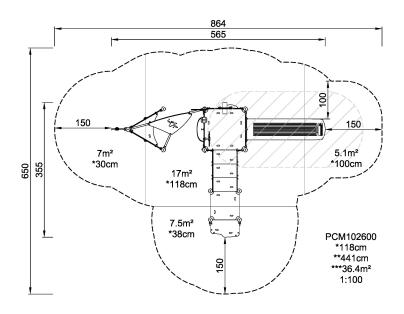

## PCM102600

| <b>Product Line</b>      | Themed Play             |
|--------------------------|-------------------------|
| Category                 | Pirateships and Castles |
| Age group                | 2 - 6                   |
| Max. fall height (CM)118 |                         |
| Total height (CM)        | 441                     |
| Safety Zone              | 36.4 m2                 |

\* = Highest designated play surface. \*\* = Total height of product.

Weight/heaviest partskg.Installation (Manpower)PersonsConcrete requiredNaN m3Installation (Hours)HoursFoundation amount/footingNaNExcavationNaN m3