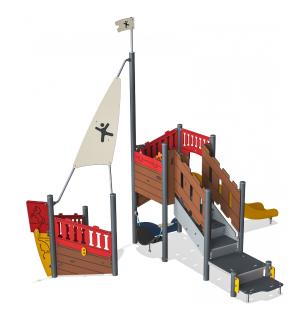

## **Caravelle ADA**

This fun Caravelle offers high density physical and role play with its classic theme and physical activities that stimulate motor skills such as cross body coordination and sense of space. The ship can be entered by a rope ladder with varied steps, which can challenge children's climbing. Once at the higher levels you will have a nice view of the ship and play area. From there they can slide down to ground level. On ground level of the ship a rocking hammock and a desk create a good play space.

| <b>Product Line</b>      | Themed Play             |
|--------------------------|-------------------------|
| Category                 | Pirateships and Castles |
| Age group                | 2 - 6                   |
| Max. fall height (CM)118 |                         |
| Total height (CM)        | 441                     |
| Safety Zone              | 36.4 m2                 |