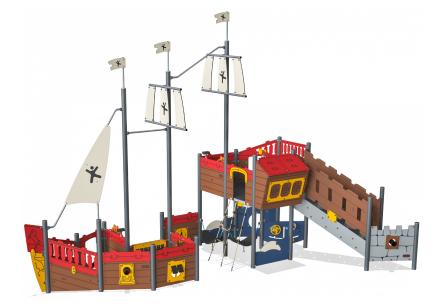

## **Frigate ADA**

Themed play just got even better with this great ship. Play activities on lower and upper deck allows everyone to play together. The manipulative and interactive components like e.g. the binocular, wheels and music panel ensure endless hours of creative and imaginative play, which support children's social/emotional and cognitive/creative development. In addition, these tactile activities support children's fine motor skills without knowing about it, as they are just having fun.

| <b>Product Line</b>      | Themed Play             |
|--------------------------|-------------------------|
| Category                 | Pirateships and Castles |
| Age group                | 2 - 8                   |
| Max. fall height (CM)148 |                         |
| Total height (CM)        | 562                     |
| Safety Zone              | 61.5 m2                 |