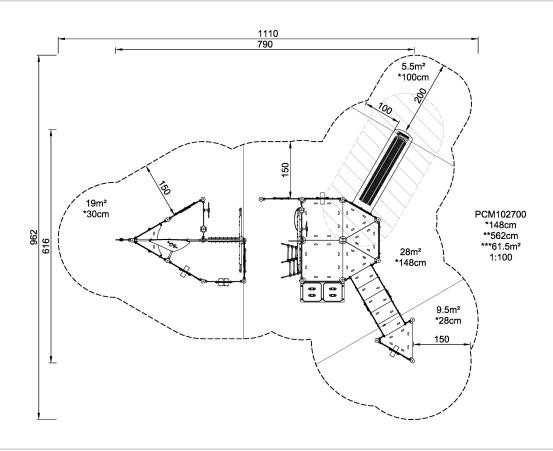

| <b>Product Line</b>      | Themed Play             |
|--------------------------|-------------------------|
| Category                 | Pirateships and Castles |
| Age group                | 2 - 8                   |
| Max. fall height (CM)148 |                         |
| Total height (CM)        | 562                     |
| Safety Zone              | 61.5 m2                 |