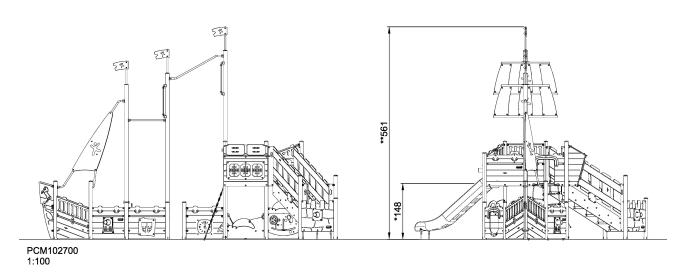

| <b>Product Line</b>      | Themed Play             |
|--------------------------|-------------------------|
| Category                 | Pirateships and Castles |
| Age group                | 2 - 8                   |
| Max. fall height (CM)148 |                         |
| Total height (CM)        | 562                     |
| Safety Zone              | 61.5 m2                 |