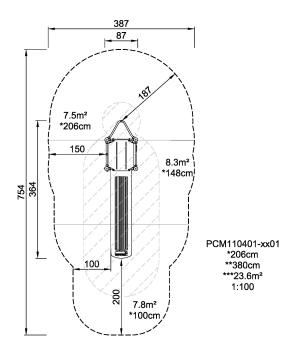

23.6 m2

**Safety Zone** 

SUR-FACE

\* = Highest designated play surface. \*\* = Total height of product.

Weight/heaviest partskg.Installation (Manpower)PersonsConcrete requiredNaN m3Installation (Hours)HoursFoundation amount/footingNaNExcavationNaN m3