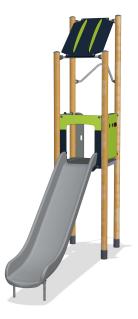

## Play Tower with Roof, Basic, Plastic Slide

The joy of sliding is great with school age children, and the Play tower with roof offers two variants: a classic slide and a speedy, risky feeling fireman's pole. Apart from being great fun, sliding and gliding down from the platform also train the child's motor skills: the sense of space and the focal tracking. Climbing up the stairs again and again for another go at the slide is great for the child's cross-body coordination as well as the arm and leg muscles.