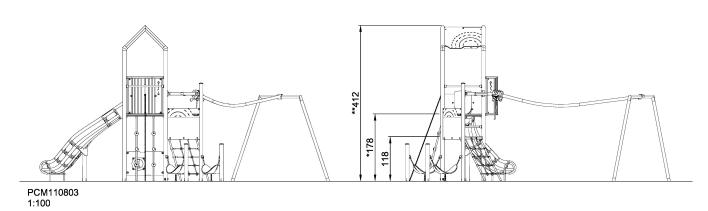

## Play Tower with Track Ride, Physical, Plastic Slide

The Play Tower with Track Ride offers varied physical and social play for school age kids, with dare devil as well as socializing activities. Gliding through the air on a wire is immense fun for school age kids. The Track Ride Tower allows for the weightless feeling of gliding at the speed, you can make, through the air. The inclined climbing net of the tower supports a fast climb up to the platform, from which the track ride begins. Trained children will be able to glide to the end of the rail and with their body coordination make a flip that speed them back up the trail to the platform, going backwards. For those who stop halfway back, or at the end, a handhold allows them to pass the glider back to the next in line on the platform.

Product Line Multi play structures

Category MOMENTS™ School age

**Age group** 6 - 12

Max. fall height (CM)178

Total height (CM) 412

Safety Zone 53.5 m2

SUR-FACE

\* = Highest designated play surface. \*\* = Total height of product.