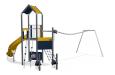

## Play Tower with Track Ride, Physical, Plastic Slide

The Play Tower with Track Ride offers varied physical and social play for school age kids, with dare devil as well as socializing activities. Gliding through the air on a wire is immense fun for school age kids. The Track Ride Tower allows for the weightless feeling of gliding at the speed, you can make, through the air. The inclined climbing net of the tower supports a fast climb up to the platform, from which the track ride begins. Trained children will be able to glide to the end of the rail and with their body coordination make a flip that speed them back up the trail to the platform, going backwards. For those who stop halfway back, or at the end, a handhold allows them to pass the glider back to the next in line on the platform.

Product Line Multi play structures

Category MOMENTS™ School age

**Age group** 6 - 12

Max. fall height (CM)178

Total height (CM) 412

Safety Zone 53.5 m2

SUR-FACE

\* = Highest designated play surface. \*\* = Total height of product.