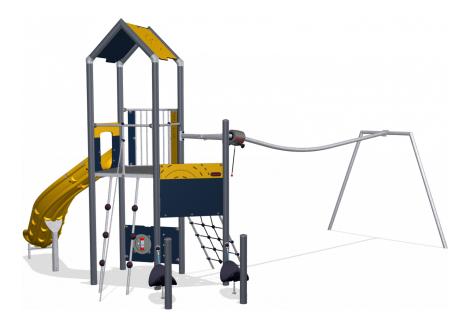

## Play Tower with Track Ride, Physical, Plastic Slide

The Play Tower with Track Ride offers varied physical and social play for school age kids, with dare devil as well as socializing activities. Gliding through the air on a wire is immense fun for school age kids. The Track Ride Tower allows for the weightless feeling of gliding at the speed, you can make, through the air. The inclined climbing net of the tower supports a fast climb up to the platform, from which the track ride begins. Trained children will be able to glide to the end of the rail and with their body coordination make a flip that speed them back up the trail to the platform, going backwards. For those who stop halfway back, or at the end, a handhold allows them to pass the glider back to the next in line on the platform.

Product Line Multi play structures

Category MOMENTS™ School age

**Age group** 6 - 12

Max. fall height (CM)178

Total height (CM) 412

Safety Zone 53.5 m2

SUR-FACE

\* = Highest designated play surface. \*\* = Total height of product.