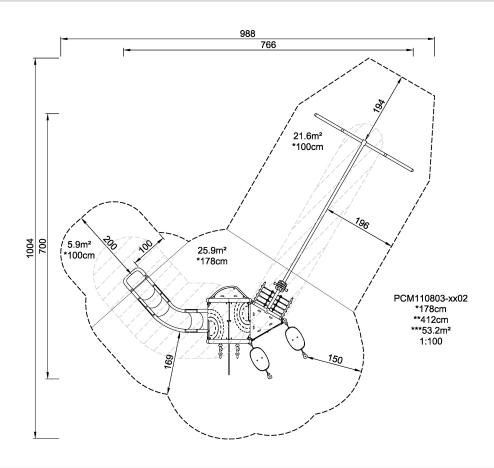

Product Line Multi play structures

Category MOMENTS™ School age

**Age group** 6 - 12

Max. fall height (CM)178

Total height (CM) 412

Safety Zone 53.5 m2

SUR-FACE

\* = Highest designated play surface. \*\* = Total height of product.