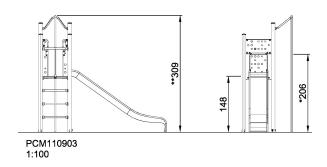

Product LineMulti play structuresCategoryMOMENTS™ School ageAge group4 - 10Max. fall height (CM)206Total height (CM)309Safety Zone23.9 m2

SUR-FACE

\* = Highest designated play surface. \*\* = Total height of product.