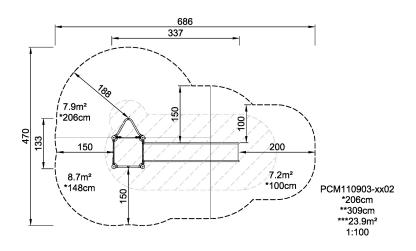

Product LineMulti play structuresCategoryMOMENTS™ School ageAge group4 - 10Max. fall height (CM)206Total height (CM)309Safety Zone23.9 m2

SUR-FACE

\* = Highest designated play surface. \*\* = Total height of product.