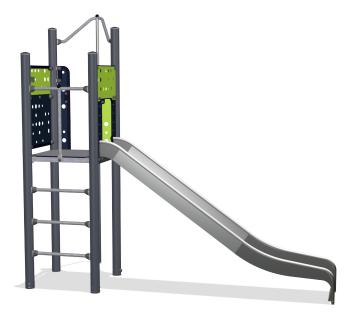

## Urban Play Tower with Fireman's Pole, Physical, Steel Slide

The joy of gliding down the Fireman's Pole is great with school age children. They merrily take the trip up the stairs over and over again to repeat the joy of gliding. Apart from being great fun, the play activity also trains the child's muscles and motor skills, among others the balance and cross-coordination.

Product LineMulti play structuresCategoryMOMENTS™ School ageAge group4 - 10Max. fall height (CM)206Total height (CM)309Safety Zone23.9 m2

SUR-FACE

\* = Highest designated play surface. \*\* = Total height of product.