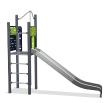

## Urban Play Tower with Fireman's Pole, Physical, Steel Slide

The joy of gliding down the Fireman's Pole is great with school age children. They merrily take the trip up the stairs over and over again to repeat the joy of gliding. Apart from being great fun, the play activity also trains the child's muscles and motor skills, among others the balance and cross-coordination.

Product LineMulti play structuresCategoryMOMENTS™ School ageAge group4 - 10Max. fall height (CM)206Total height (CM)309Safety Zone23.9 m2

SUR-FACE

\* = Highest designated play surface. \*\* = Total height of product.