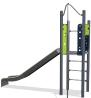

## Urban Play Tower with Fireman's Pole, Physical, Steel Slide

The joy of gliding down the Fireman's Pole is great with school age children. They merrily take the trip up the stairs over and over again to repeat the joy of gliding. Apart from being great fun, the play activity also trains the child's muscles and motor skills, among others the balance and cross-coordination.

Product LineMulti play structuresCategoryMOMENTS™ School ageAge group4 - 10Max. fall height (CM)206Total height (CM)309Safety Zone23.9 m2

SUR-FACE

\* = Highest designated play surface. \*\* = Total height of product.