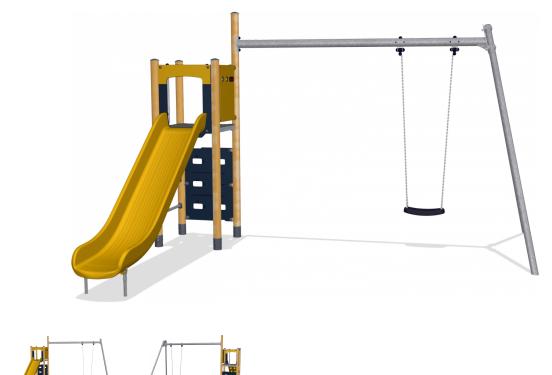

## Play Tower with Swing, Basic, Plastic Slide KOMP

The combination of climbing, swinging and sliding is the recipe for great fun for school age children. The platform with the slide can be entered by the climbing wall or the sturdy stair rungs, and from the platform a stomach-tickling slide ride takes the child back to the ground. The swing is great fun and a feature that can be used by all generations, seated, lying on the stomach or standing.

| Product Line             | Multi play structures           |  |  |
|--------------------------|---------------------------------|--|--|
| Category                 | MOMENTS <sup>™</sup> School age |  |  |
| Age group                | 4 - 10                          |  |  |
| Max. fall height (CM)148 |                                 |  |  |
| Total height (CM)        | 290                             |  |  |
| Safety Zone              | 35.3 m2                         |  |  |