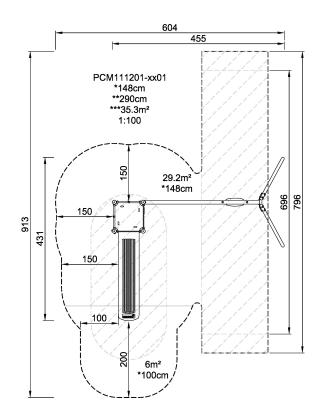

## **PCM111201**

| Product Line             | Multi play structures           |  |  |
|--------------------------|---------------------------------|--|--|
| Category                 | MOMENTS <sup>™</sup> School age |  |  |
| Age group                | 4 - 10                          |  |  |
| Max. fall height (CM)148 |                                 |  |  |
| Total height (CM)        | 290                             |  |  |
| Safety Zone              | 35.3 m2                         |  |  |