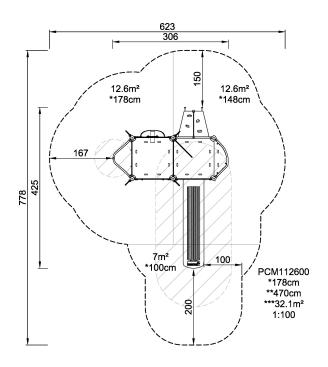

Product Line Themed Play

**Category** Pirateships and Castles

**Age group** 4 - 12

Max. fall height (CM)178

Total height (CM) 470

Safety Zone 32.1 m2

IN-GROU.

\* = Highest designated play surface. \*\* = Total height of product.