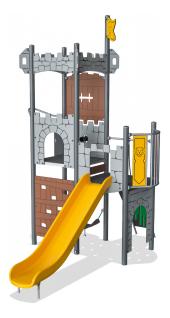

## PCM112600

## Gate Watch Tower with Roof & Plastic Slide

This fun castle structure offers high density physical and role play with its classic castle theme and physical activities that stimulate motor skills such as cross body coordination and sense of space. The tower can be entered by either a vertical climbing wall, a rappelling wall or by stairs. Once at the higher levels there is a choice of taking a view of the play area from the balcony or taking a more traditional slide or the fast fireman's pole down to ground level. On ground level of the castle a rocking hammock and a slime door create a good play space.

Product Line Themed Play

**Category** Pirateships and Castles

**Age group** 4 - 12

Max. fall height (CM)178

Total height (CM) 470

Safety Zone 32.1 m2

IN-GROU.

\* = Highest designated play surface. \*\* = Total height of product.