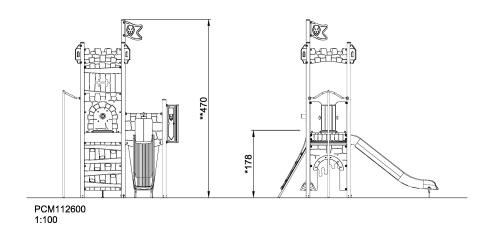

## Gate Watch Tower with Roof & Plastic Slide

This fun castle structure offers high density physical and role play with its classic castle theme and physical activities that stimulate motor skills such as cross body coordination and sense of space. The tower can be entered by either a vertical climbing wall, a rappelling wall or by stairs. Once at the higher levels there is a choice of taking a view of the play area from the balcony or taking a more traditional slide or the fast fireman's pole down to ground level. On ground level of the castle a rocking hammock and a slime door create a good play space.

Product Line Themed Play

**Category** Pirateships and Castles

**Age group** 4 - 12

Max. fall height (CM)178

Total height (CM) 470

Safety Zone 32.1 m2

IN-GROU.

\* = Highest designated play surface. \*\* = Total height of product.