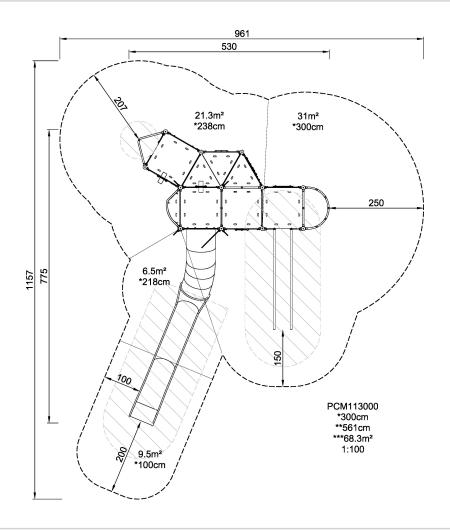

Product LineThemed PlayCategoryPirateships and CastlesAge group4 - 12Max. fall height (CM)300Total height (CM)561

68.3 m2

**Safety Zone** 

IN-GROU.

\* = Highest designated play surface. \*\* = Total height of product.