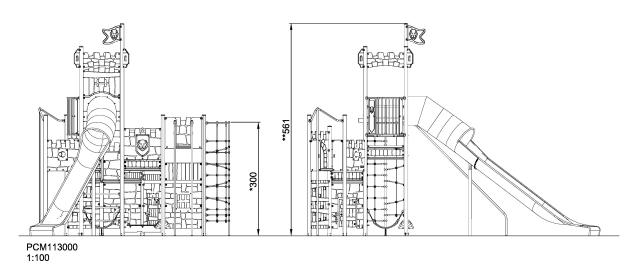

## **Castle Fortress with Roof**

This great Castle Fortress offers a multitude of play activities that stimulate both physical skills and role play in a fantastic varied play structure. The Castle can be entered from a vertical climbing wall, a curved climbing net or up the steel ladder. Once on elevated level different activities support children's physical development when sliding down the huge thrilling slide, banister bars or when jumping down the fireman's pole. On the ground level of the Castle a treasure box, the jail window and castle door stimulate children's fine motor skills and teach them about cause and effect.

Product LineThemed PlayCategoryPirateships and CastlesAge group4 - 12Max. fall height (CM)300Total height (CM)561

68.3 m2

**Safety Zone** 

IN-GROU.

\* = Highest designated play surface. \*\* = Total height of product.