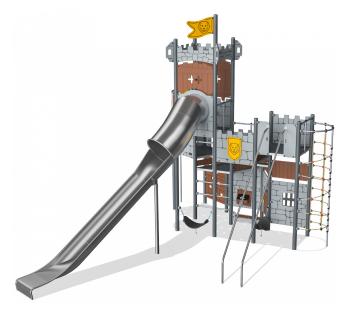

## **Castle Fortress with Roof**

This great Castle Fortress offers a multitude of play activities that stimulate both physical skills and role play in a fantastic varied play structure. The Castle can be entered from a vertical climbing wall, a curved climbing net or up the steel ladder. Once on elevated level different activities support children's physical development when sliding down the huge thrilling slide, banister bars or when jumping down the fireman's pole. On the ground level of the Castle a treasure box, the jail window and castle door stimulate children's fine motor skills and teach them about cause and effect.