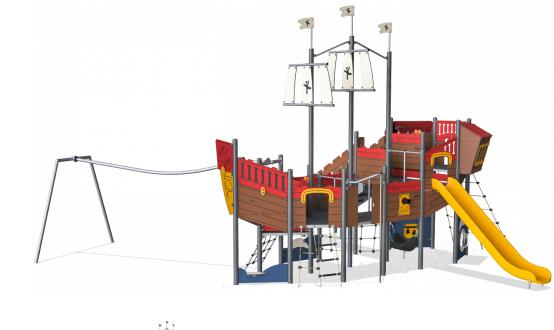

## PCM113200 Man-O-War

Themed play just got even better with this great ship. It's a stunning play equipment with outstanding play value on lower and upper deck. This allows everyone to play together. The manipulative and interactive components like e.g. the binocular, canons and chest ensure endless hours of role- and imaginative play, which support children's social/emotional and cognitive/creative development. In addition, these tactile activities support children's fine motor skills without knowing about it, as they are just having fun. Other activities make sure their physical development is supported too, when playing man aboard using the fireman's pole or walk the line with the Track ride.

| Product Line             | Themed Play             |
|--------------------------|-------------------------|
| Category                 | Pirateships and Castles |
| Age group                | 4 - 12                  |
| Max. fall height (CM)208 |                         |
| Total height (CM)        | 561                     |
| Safety Zone              | 96 m2                   |
|                          |                         |