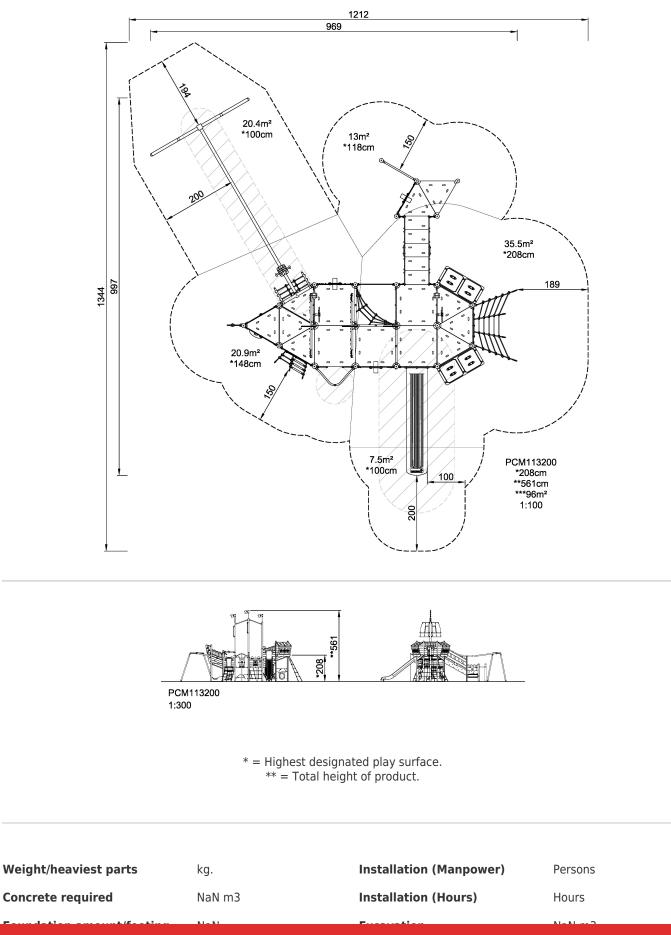

| Product Line             | Themed Play             |
|--------------------------|-------------------------|
| Category                 | Pirateships and Castles |
| Age group                | 4 - 12                  |
| Max. fall height (CM)208 |                         |
| Total height (CM)        | 561                     |
| Safety Zone              | 96 m2                   |
|                          |                         |