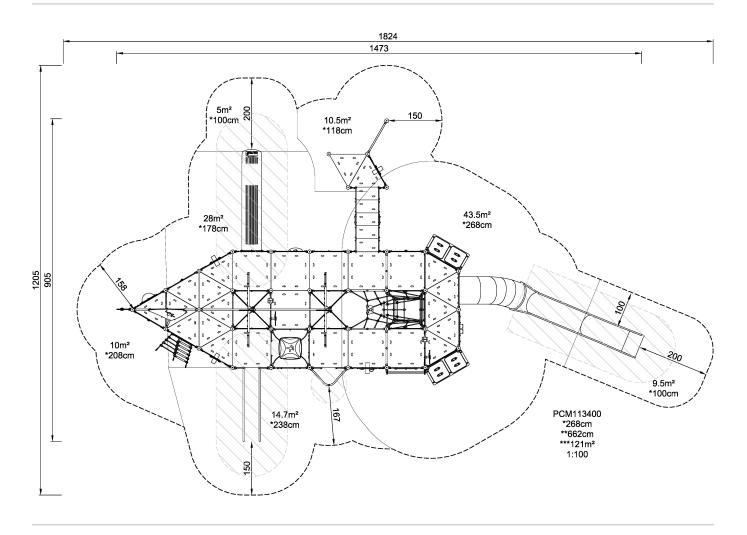

| Product Line             | Themed Play             |  |  |
|--------------------------|-------------------------|--|--|
| Category                 | Pirateships and Castles |  |  |
| Age group                | 4 - 12                  |  |  |
| Max. fall height (CM)268 |                         |  |  |
| Total height (CM)        | 662                     |  |  |
| Safety Zone              | 121 m2                  |  |  |

\* = Highest designated play surface. \*\* = Total height of product.

| Weight/heaviest parts     | kg.    | Installation (Manpower) | Persons |
|---------------------------|--------|-------------------------|---------|
| Concrete required         | NaN m3 | Installation (Hours)    | Hours   |
| Foundation amount/footing | NaN    | Excavation              | NaN m3  |