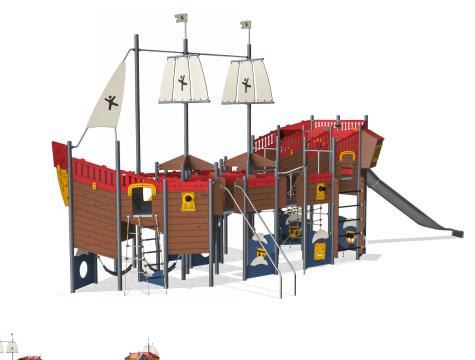

## PCM113400 The Intrepid

Themed play just got even better with this great ship. It's a stunning play equipment with outstanding play value on lower and upper deck. This allows everyone to play together. The manipulative and interactive components ensure endless hours of role- and imaginative play, which support children's social/emotional and cognitive/creative development. The exciting activities like the Banister bars, Fireman's pole and the net structure makes sure children are challenged and supported in their physical development.