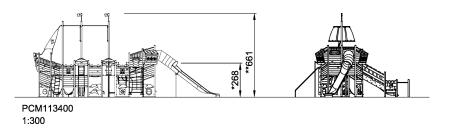

| Product Line             | Themed Play             |  |  |
|--------------------------|-------------------------|--|--|
| Category                 | Pirateships and Castles |  |  |
| Age group                | 4 - 12                  |  |  |
| Max. fall height (CM)268 |                         |  |  |
| Total height (CM)        | 662                     |  |  |
| Safety Zone              | 121 m2                  |  |  |

\* = Highest designated play surface. \*\* = Total height of product.

| Weight/heaviest parts     | kg.    | Installation (Manpower) | Persons |
|---------------------------|--------|-------------------------|---------|
| Concrete required         | NaN m3 | Installation (Hours)    | Hours   |
| Foundation amount/footing | NaN    | Excavation              | NaN m3  |