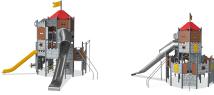

## The Keep main Castle with Roof & Tube slide

This great Keep Main Castle offers a multitude of play activities that stimulate both physical skills and role play in a fantastic varied play structure with cannons. The Castle can be entered from great climbing net inside the structure or up the stairs. Once on elevated level different activities support children's physical development. The huge thrilling tube slide develop children's spatial awareness, their balance is stimulated when sliding down the banister bars and the fireman's pole develop children's bone density. On the ground level of the Castle a treasure box and the jail window stimulate children's fine motor skills and teach them about cause and effect.