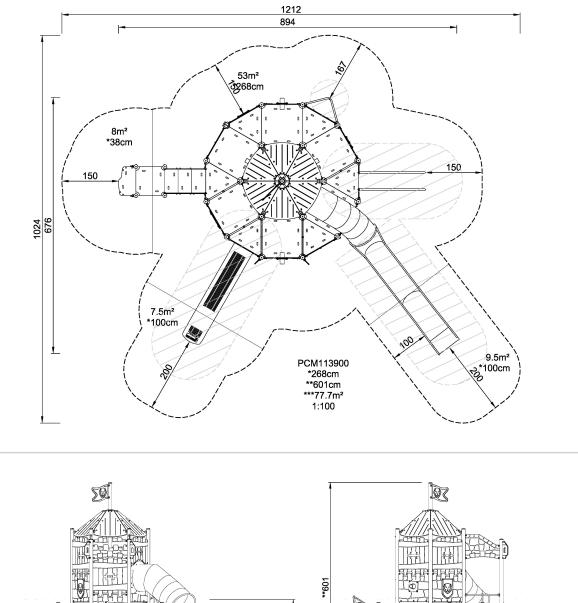

## PCM113900

IN-GROU.

| Product Line             | Themed Play             |  |  |
|--------------------------|-------------------------|--|--|
| Category                 | Pirateships and Castles |  |  |
| Age group                | 4 - 12                  |  |  |
| Max. fall height (CM)268 |                         |  |  |
| Total height (CM)        | 601                     |  |  |
| Safety Zone              | 77.7 m2                 |  |  |

\* = Highest designated play surface. \*\* = Total height of product.

| Weight/heaviest parts                                                                                                   | kg.    | Installation (Manpower)                                                                  | Persons |
|-------------------------------------------------------------------------------------------------------------------------|--------|------------------------------------------------------------------------------------------|---------|
| Concrete required                                                                                                       | NaN m3 | Installation (Hours)                                                                     | Hours   |
| KOMPAN A/S. C. F. Tietgens Boulevard 32C<br>DK-5220 Odense SØ Tel.: +45 63 62 12 50<br>info@KOMPAN.com I www.kompan.com |        | KOMPAN FSC License No. FSC-<br>C004450 / www.fsc.org<br>The mark of responsible forestry |         |