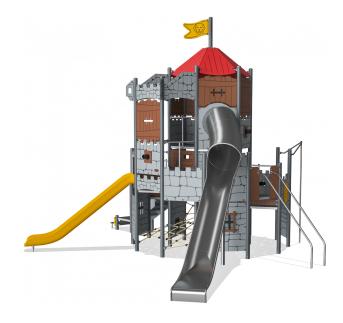

## The Keep main Castle with Roof & Tube slide

This great Keep Main Castle offers a multitude of play activities that stimulate both physical skills and role play in a fantastic varied play structure with cannons. The Castle can be entered from great climbing net inside the structure or up the stairs. Once on elevated level different activities support children's physical development. The huge thrilling tube slide develop children's spatial awareness, their balance is stimulated when sliding down the banister bars and the fireman's pole develop children's bone density. On the ground level of the Castle a treasure box and the jail window stimulate children's fine motor skills and teach them about cause and effect.