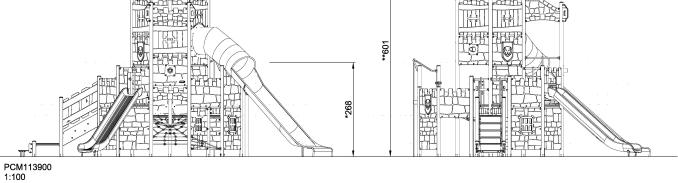

## PCM113900

IN-GROU.

| Product Line             | Themed Play             |  |  |
|--------------------------|-------------------------|--|--|
| Category                 | Pirateships and Castles |  |  |
| Age group                | 4 - 12                  |  |  |
| Max. fall height (CM)268 |                         |  |  |
| Total height (CM)        | 601                     |  |  |
| Safety Zone              | 77.7 m2                 |  |  |

\* = Highest designated play surface. \*\* = Total height of product.

| Weight/heaviest parts                                                                                                   | kg.    | Installation (Manpower)                                                                  | Persons |
|-------------------------------------------------------------------------------------------------------------------------|--------|------------------------------------------------------------------------------------------|---------|
| Concrete required                                                                                                       | NaN m3 | Installation (Hours)                                                                     | Hours   |
| KOMPAN A/S. C. F. Tietgens Boulevard 32C<br>DK-5220 Odense SØ Tel.: +45 63 62 12 50<br>info@KOMPAN.com I www.kompan.com |        | KOMPAN FSC License No. FSC-<br>C004450 / www.fsc.org<br>The mark of responsible forestry |         |