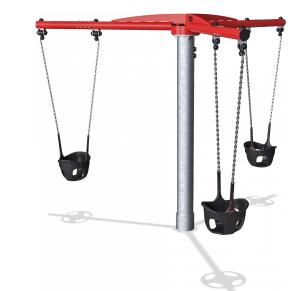

## PCM152 Toddler Carousel

The Toddler Carousel adds spinning to swinging, making for a wild experience for the toddlers. The shared experience made possible in the three seats make the children want to try the Toddler Carousel again and again. Apart from being pleasurable, the spinning and swinging movements train the sense of balance and space. These are crucial motor skills, important for all other physical skills, and eventually concentration skills for learning. To babies, swinging trains their sense of space as well as their focal tracking. The seated position trains the core muscles. Socially, the three similar seats in parallel play trains thinking skills and the awareness of others from parallel play. The baby swing seat has big holes to support access and egress for the child and the adult alike. The front grips are designed to prevent the seat from tilting. This adds to the feeling of security, providing even more joy in play.