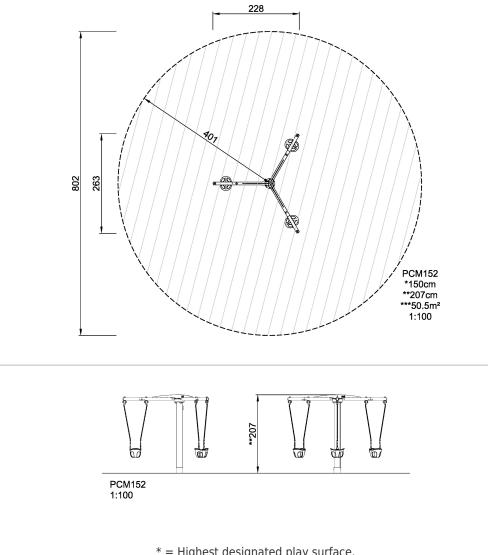

| Product Line             | Traditional Play                |  |
|--------------------------|---------------------------------|--|
| Category                 | Supernova, carousels & spinners |  |
| Age group                | 1 - 4                           |  |
| Max. fall height (CM)150 |                                 |  |
| Total height (CM)        | 207                             |  |
| Safety Zone              | 50.5 m2                         |  |

KOMPAN A/S. C. F. Tietgens Boulevard 32C DK-5220 Odense SØ Tel.: +45 63 62 12 50 info@KOMPAN.com | www.kompan.com

KOMPAN FSC License No. FSC-C004450 / www.fsc.org The mark of responsible forestry

\* = Highest designated play surface. \*\* = Total height of product.