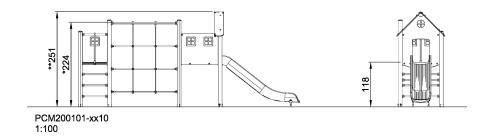

## PCM200101

## **Double Tower, Basic**

This two tower structure allows for varied climbing in the great meshed net, which also allows for climbing through or hanging from your knees. The lovely towers offer small, sturdy stairways up, and from the house with the carved windows and the view of the playground, the slide with its fast level change is a source of joy for children, feeling the tickle of the stomach, as gravity takes over control of the speed.

| <b>Product Line</b>      | Multi play structures |
|--------------------------|-----------------------|
| Category                 | MOMENTS™ Preschool    |
| Age group                | 2 - 8                 |
| Max. fall height (CM)224 |                       |
| Total height (CM)        | 251                   |
| Safety Zone              | 33.2 m2               |

SUR-FACE

\* = Highest designated play surface. \*\* = Total height of product.

Weight/heaviest partskg.Installation (Manpower)PersonsConcrete requiredNaN m3Installation (Hours)HoursFoundation amount/footingNaNExcavationNaN m3