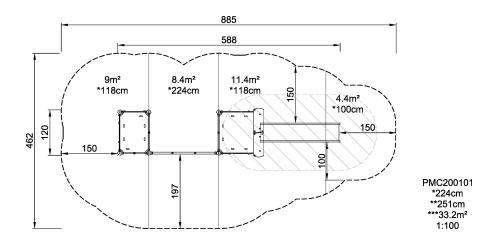

## PCM200101

| <b>Product Line</b>      | Multi play structures |
|--------------------------|-----------------------|
| Category                 | MOMENTS™ Preschool    |
| Age group                | 2 - 8                 |
| Max. fall height (CM)224 |                       |
| Total height (CM)        | 251                   |
| Safety Zone              | 33.2 m2               |

SUR-FACE

\* = Highest designated play surface. \*\* = Total height of product.

Weight/heaviest partskg.Installation (Manpower)PersonsConcrete requiredNaN m3Installation (Hours)HoursFoundation amount/footingNaNExcavationNaN m3