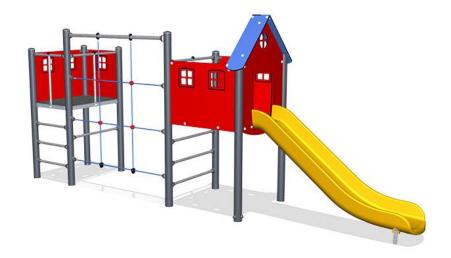

## **Double Tower, Basic**

This two tower structure allows for varied climbing in the great meshed net, which also allows for climbing through or hanging from your knees. The lovely towers offer small, sturdy stairways up, and from the house with the carved windows and the view of the playground, the slide with its fast level change is a source of joy for children, feeling the tickle of the stomach, as gravity takes over control of the speed.