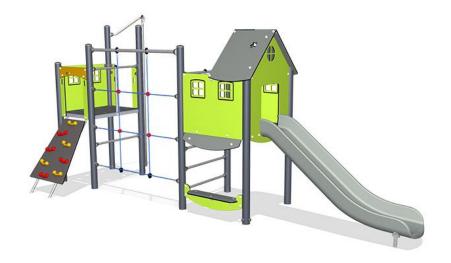

## **Double Tower, Physical**

This highly varied climb play structure offers an abundance of physical activity and a multi play tower which can be accessed either by the inclined climbing wall with supportive smiley cleats or the wide net, which supports varied climbing with its masks big enough for climbing through or hanging in your knees from. The tower offers an egress via the speedy, thrilling fireman's pole which really sparks the sense of space, speed and gravity the dare devils. The house can be entered by the sturdy steel ladder or the net.