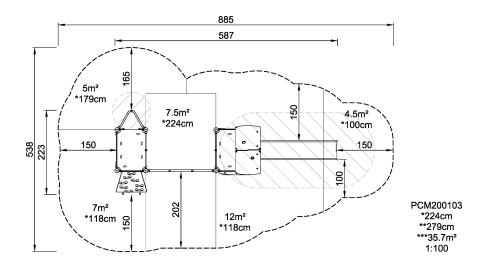

| <b>Product Line</b>      | Multi play structures |
|--------------------------|-----------------------|
| Category                 | MOMENTS™ Preschool    |
| Age group                | 2 - 8                 |
| Max. fall height (CM)224 |                       |
| Total height (CM)        | 279                   |
| Safety Zone              | 35.7 m2               |

SUR-FACE

\* = Highest designated play surface. \*\* = Total height of product.

Weight/heaviest partskg.Installation (Manpower)PersonsConcrete requiredNaN m3Installation (Hours)HoursFoundation amount/footingNaNExcavationNaN m3