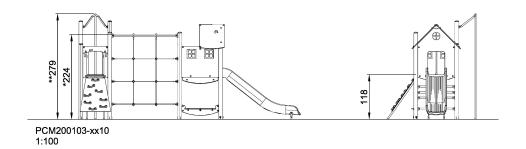

| <b>Product Line</b>      | Multi play structures |
|--------------------------|-----------------------|
| Category                 | MOMENTS™ Preschool    |
| Age group                | 2 - 8                 |
| Max. fall height (CM)224 |                       |
| Total height (CM)        | 279                   |
| Safety Zone              | 35.7 m2               |

SUR-FACE

\* = Highest designated play surface. \*\* = Total height of product.

Weight/heaviest partskg.Installation (Manpower)PersonsConcrete requiredNaN m3Installation (Hours)HoursFoundation amount/footingNaNExcavationNaN m3