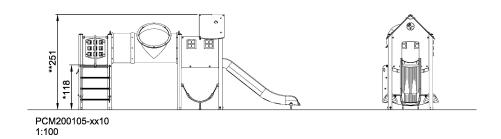

## PCM200105

## **Double Tower, Social**

This two tower multiple play structure invites play with friends all over. The sturdy ladder with the supportive hand grips takes the child to the tower, from where a crawl through the tunnel allows for a nice peek out the big bubble window, which distorts the voice nicely when spoken into. The children can knock the window and gain contact with friends on ground level. The tunnel leads to the nice house with the carved windows, a good gathering point.

| <b>Product Line</b>      | Multi play structures |
|--------------------------|-----------------------|
| Category                 | MOMENTS™ Preschool    |
| Age group                | 2 - 8                 |
| Max. fall height (CM)118 |                       |
| Total height (CM)        | 251                   |
| Safety Zone              | 32.4 m2               |

SUR-FACE

\* = Highest designated play surface. \*\* = Total height of product.

Weight/heaviest partskg.Installation (Manpower)PersonsConcrete requiredNaN m3Installation (Hours)HoursFoundation amount/footingNaNExcavationNaN m3