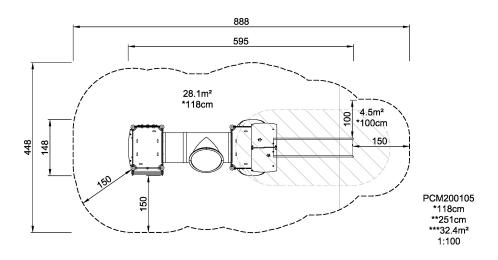

## PCM200105

| <b>Product Line</b>      | Multi play structures |
|--------------------------|-----------------------|
| Category                 | MOMENTS™ Preschool    |
| Age group                | 2 - 8                 |
| Max. fall height (CM)118 |                       |
| Total height (CM)        | 251                   |
| Safety Zone              | 32.4 m2               |

SUR-FACE

\* = Highest designated play surface. \*\* = Total height of product.

Weight/heaviest partskg.Installation (Manpower)PersonsConcrete requiredNaN m3Installation (Hours)HoursFoundation amount/footingNaNExcavationNaN m3