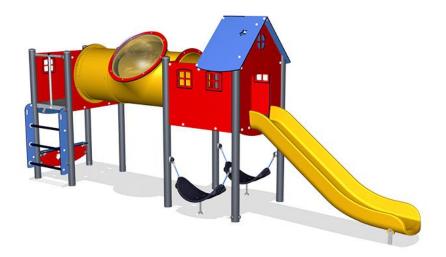

## **Double Tower, Social**

This two tower multiple play structure invites play with friends all over. The sturdy ladder with the supportive hand grips takes the child to the tower, from where a crawl through the tunnel allows for a nice peek out the big bubble window, which distorts the voice nicely when spoken into. The children can knock the window and gain contact with friends on ground level. The tunnel leads to the nice house with the carved windows, a good gathering point.