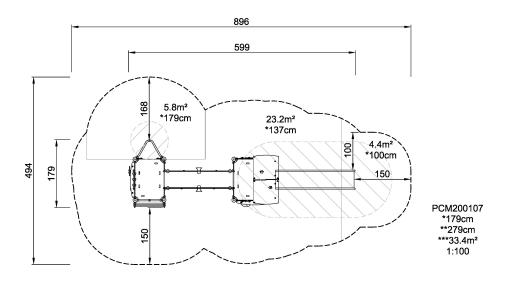

| <b>Product Line</b>      | Multi play structures |
|--------------------------|-----------------------|
| Category                 | MOMENTS™ Preschool    |
| Age group                | 2 - 8                 |
| Max. fall height (CM)179 |                       |
| Total height (CM)        | 279                   |
| Safety Zone              | 33.4 m2               |

SUR-FACE

\* = Highest designated play surface. \*\* = Total height of product.

Weight/heaviest partskg.Installation (Manpower)PersonsConcrete requiredNaN m3Installation (Hours)HoursFoundation amount/footingNaNExcavationNaN m3