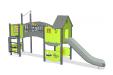

## **Double Tower, Cognitive & Creative**

This multiple two tower play structure has a bridge, taking the children from the one to the other side. The tower side is entered by a sturdy stairway with good grips on the sides. On the platform a game of Naughts&Crosses is offered. For the dare-devils a speedy fireman's pole offers a fast trip back to ground level. Alternatively, the curved bridge to the other side can be entered, training the sense of space and balance when passing and yelling messages from the Megaphone to friends on the ground from the middle of the bridge.

| <b>Product Line</b>      | Multi play structures |
|--------------------------|-----------------------|
| Category                 | MOMENTS™ Preschool    |
| Age group                | 2 - 8                 |
| Max. fall height (CM)179 |                       |
| Total height (CM)        | 279                   |
| Safety Zone              | 33.4 m2               |