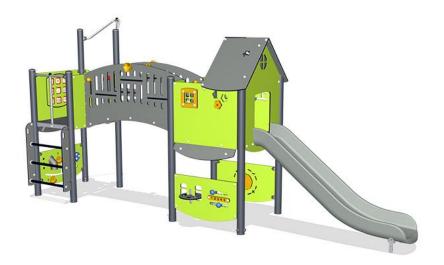

## **Double Tower, Cognitive & Creative**

This multiple two tower play structure has a bridge, taking the children from the one to the other side. The tower side is entered by a sturdy stairway with good grips on the sides. On the platform a game of Naughts&Crosses is offered. For the dare-devils a speedy fireman's pole offers a fast trip back to ground level. Alternatively, the curved bridge to the other side can be entered, training the sense of space and balance when passing and yelling messages from the Megaphone to friends on the ground from the middle of the bridge.

| <b>Product Line</b>      | Multi play structures |
|--------------------------|-----------------------|
| Category                 | MOMENTS™ Preschool    |
| Age group                | 2 - 8                 |
| Max. fall height (CM)179 |                       |
| Total height (CM)        | 279                   |
| Safety Zone              | 33.4 m2               |