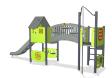

## **Double Tower, Cognitive & Creative**

This multiple two tower play structure has a bridge, taking the children from the one to the other side. The tower side is entered by a sturdy stairway with good grips on the sides. On the platform a game of Naughts&Crosses is offered. For the dare-devils a speedy fireman's pole offers a fast trip back to ground level. Alternatively, the curved bridge to the other side can be entered, training the sense of space and balance when passing and yelling messages from the Megaphone to friends on the ground from the middle of the bridge.

| <b>Product Line</b>      | Multi play structures |
|--------------------------|-----------------------|
| Category                 | MOMENTS™ Preschool    |
| Age group                | 2 - 8                 |
| Max. fall height (CM)179 |                       |
| Total height (CM)        | 279                   |
| Safety Zone              | 33.4 m2               |