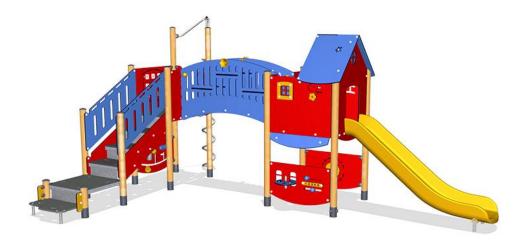

## Double Tower, Cognitive & Creative, ADA KOMP

This multiple two tower play structure has a bridge, taking the children from the one to the other side. The tower side is entered by an ADA staircase, wide enough to room an assistant and with good grips in the side panels and the floors. The transfer platform is wide enough to allow for a seat. From the tower, a seated, rotating slide movement down the curly climber, holding onto the pole in the middle for extra support, takes the child to ground level.