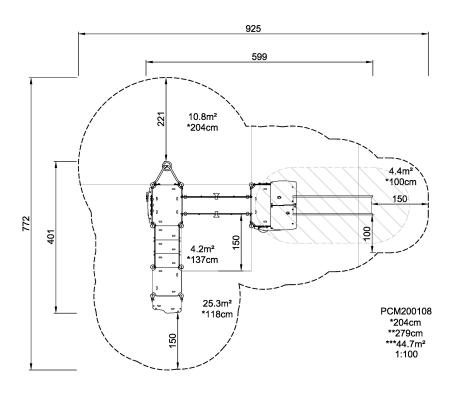

## PCM200108

Product LineMulti play structuresCategoryMOMENTS™ PreschoolAge group2 - 8Max. fall height (CM)204Total height (CM)279

Safety Zone 44.7 m2

**ASTM** 

\* = Highest designated play surface. \*\* = Total height of product.