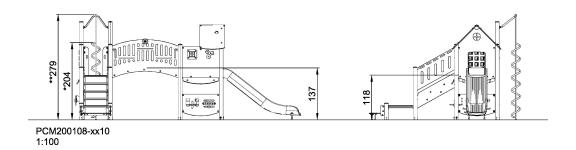

## PCM200108

## Double Tower, Cognitive & Creative, ADA KOMP

This multiple two tower play structure has a bridge, taking the children from the one to the other side. The tower side is entered by an ADA staircase, wide enough to room an assistant and with good grips in the side panels and the floors. The transfer platform is wide enough to allow for a seat. From the tower, a seated, rotating slide movement down the curly climber, holding onto the pole in the middle for extra support, takes the child to ground level.

Product LineMulti play structuresCategoryMOMENTS™ PreschoolAge group2 - 8Max. fall height (CM)204Total height (CM)279

Safety Zone 44.7 m2

**ASTM** 

\* = Highest designated play surface. \*\* = Total height of product.