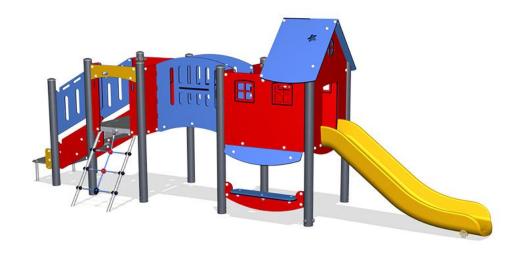

## PCM200204 Double Tower, Physical, ADA Stairs

This elongated play structure is entered by an ADA stairway allowing for an assistant and offering support with grips in the floors and a roomy transfer platform, which also allows for a rest. From the platform, the trip goes onto yet another platform, which can also be accessed by a nice, inclined net, supportive of climbing and allowing for more users at the same time. From the platform a curved bridge which gently trains the sense of balance and space leads to a roomy house which makes a good meeting spot with its nice, carved windows.