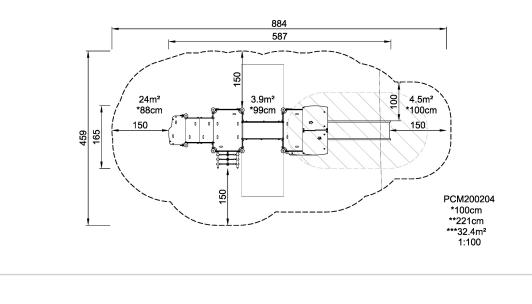

| Product Line             | Multi play structures          |  |  |
|--------------------------|--------------------------------|--|--|
| Category                 | MOMENTS <sup>™</sup> Preschool |  |  |
| Age group                | 2 - 8                          |  |  |
| Max. fall height (CM)100 |                                |  |  |
| Total height (CM)        | 221                            |  |  |
| Safety Zone              | 32.4 m2                        |  |  |