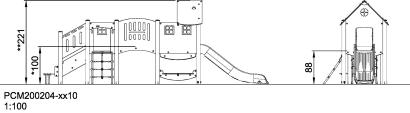

| Product Line             | Multi play structures          |  |  |
|--------------------------|--------------------------------|--|--|
| Category                 | MOMENTS <sup>™</sup> Preschool |  |  |
| Age group                | 2 - 8                          |  |  |
| Max. fall height (CM)100 |                                |  |  |
| Total height (CM)        | 221                            |  |  |
| Safety Zone              | 32.4 m2                        |  |  |