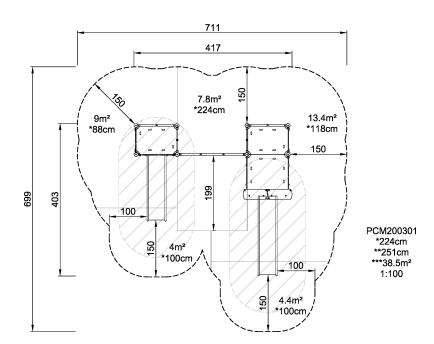

| Product Line             | Multi play structures          |  |  |
|--------------------------|--------------------------------|--|--|
| Category                 | MOMENTS <sup>™</sup> Preschool |  |  |
| Age group                | 2 - 8                          |  |  |
| Max. fall height (CM)224 |                                |  |  |
| Total height (CM)        | 251                            |  |  |
| Safety Zone              | 38.5 m2                        |  |  |