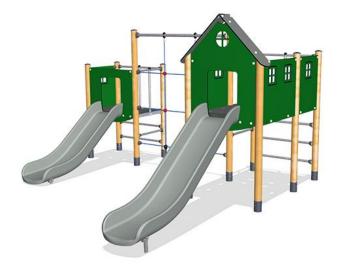

## PCM200301 Double Tower, Basic

This roomy two tower structure allows for varied climbing and gives ample opportunity for sliding. The sturdy steel ladders in two levels lead up to each their platform, one for the younger just enjoying the thrill of sliding, climbing, sliding climbing, and one slightly higher, leading to a play house which gives a good, elevated look of the playground and makes a fine meeting point with its carved windows and roof.