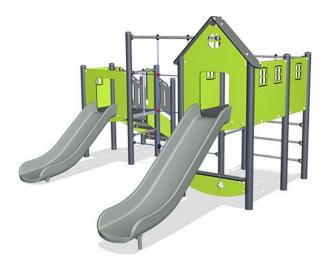

## **Double Tower, Basic, ADA Stairs**

This compact play structure offers an ADA stairway allowing for a roomy climb, with room for an assistant, up to a platform from which a joyful loop of climbing up and sliding down can be done again and again. Between the towers a big meshed climbing net which can be climbed over and through is placed. The net is spacious enough to hang in the knees from and leads to the roomy house which makes a good meeting spot, from where the child can enjoy a stomach tickling slide ride to the ground level.