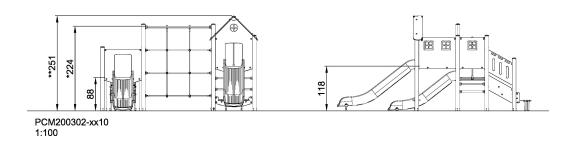

## **Double Tower, Basic, ADA Stairs**

This compact play structure offers an ADA stairway allowing for a roomy climb, with room for an assistant, up to a platform from which a joyful loop of climbing up and sliding down can be done again and again. Between the towers a big meshed climbing net which can be climbed over and through is placed. The net is spacious enough to hang in the knees from and leads to the roomy house which makes a good meeting spot, from where the child can enjoy a stomach tickling slide ride to the ground level.

| <b>Product Line</b>      | MOMENTS™ Play Systems |
|--------------------------|-----------------------|
| Category                 | MOMENTS™ Preschool    |
| Age group                | 2 - 8                 |
| Max. fall height (CM)224 |                       |
| Total height (CM)        | 251                   |
| Safety Zone              | 42 m2                 |