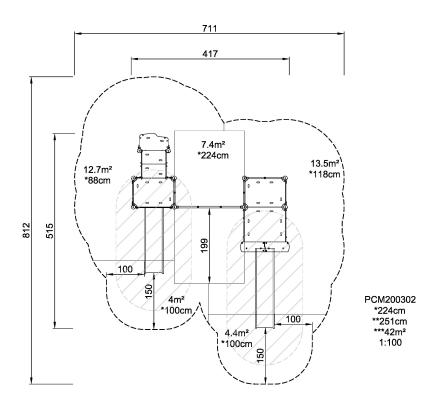

| <b>Product Line</b>      | MOMENTS™ Play Systems |
|--------------------------|-----------------------|
| Category                 | MOMENTS™ Preschool    |
| Age group                | 2 - 8                 |
| Max. fall height (CM)224 |                       |
| Total height (CM)        | 251                   |
| Safety Zone              | 42 m2                 |

**ASTM** 

\* = Highest designated play surface. \*\* = Total height of product.

Weight/heaviest partskg.Installation (Manpower)PersonsConcrete requiredNaN m3Installation (Hours)HoursFoundation amount/footingNaNExcavationNaN m3