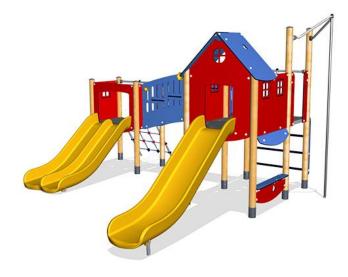

## PCM200303 Double Tower, Physical

This great play combination offers a variety of physically developing play activities: A supportive, inclined and wide climbing net with symmetric mesh sizes leads the child securely and fast onto a platform from which it can either wait for a friend and go down the double slide holding hands or take the bridge to the house platform, a level up as the bridge spans two levels and thus gives an extra spatial experience when going up, or down, the bridge. Once on the house platform, the house invites for a nice break.