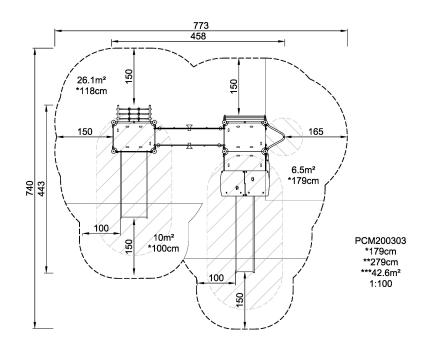

| Product Line             | MOMENTS <sup>™</sup> Play Systems |  |  |  |
|--------------------------|-----------------------------------|--|--|--|
| Category                 | MOMENTS <sup>™</sup> Preschool    |  |  |  |
| Age group                | 2 - 8                             |  |  |  |
| Max. fall height (CM)179 |                                   |  |  |  |
| Total height (CM)        | 279                               |  |  |  |
| Safety Zone              | 42.6 m2                           |  |  |  |

\* = Highest designated play surface.
\*\* = Total height of product.

| Weight/heaviest parts     | kg.    | Installation (Manpower) | Persons |
|---------------------------|--------|-------------------------|---------|
| Concrete required         | NaN m3 | Installation (Hours)    | Hours   |
| Foundation amount/footing | NaN    | Excavation              | NaN m3  |