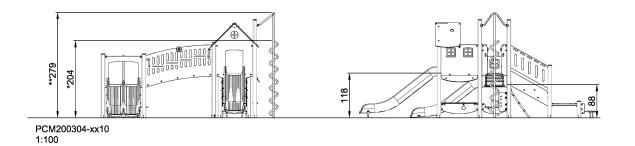

| Product Line             | MOMENTS <sup>™</sup> Play Systems |  |  |  |
|--------------------------|-----------------------------------|--|--|--|
| Category                 | MOMENTS <sup>™</sup> Preschool    |  |  |  |
| Age group                | 2 - 8                             |  |  |  |
| Max. fall height (CM)204 |                                   |  |  |  |
| Total height (CM)        | 279                               |  |  |  |
| Safety Zone              | 50.8 m2                           |  |  |  |

\* = Highest designated play surface.

| ** : | = Total | height of | product. |  |
|------|---------|-----------|----------|--|
|      |         |           |          |  |

| Weight/heaviest parts     | kg.    | Installation (Manpower) | Persons |
|---------------------------|--------|-------------------------|---------|
| Concrete required         | NaN m3 | Installation (Hours)    | Hours   |
| Foundation amount/footing | NaN    | Excavation              | NaN m3  |