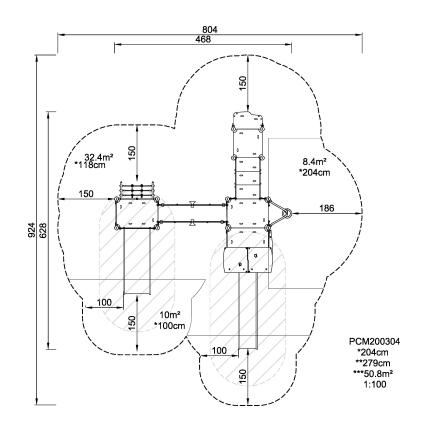

| Product Line             | MOMENTS <sup>™</sup> Play Systems |  |  |  |
|--------------------------|-----------------------------------|--|--|--|
| Category                 | MOMENTS <sup>™</sup> Preschool    |  |  |  |
| Age group                | 2 - 8                             |  |  |  |
| Max. fall height (CM)204 |                                   |  |  |  |
| Total height (CM)        | 279                               |  |  |  |
| Safety Zone              | 50.8 m2                           |  |  |  |

\* = Highest designated play surface.

| ** : | = Total | height of | product. |  |
|------|---------|-----------|----------|--|
|      |         |           |          |  |

| Weight/heaviest parts     | kg.    | Installation (Manpower) | Persons |
|---------------------------|--------|-------------------------|---------|
| Concrete required         | NaN m3 | Installation (Hours)    | Hours   |
| Foundation amount/footing | NaN    | Excavation              | NaN m3  |