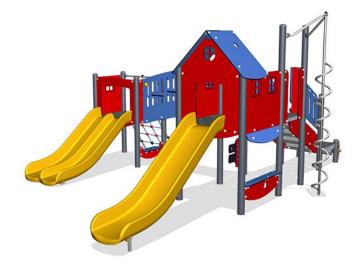

## PCM200304 Double Tower, Physical, ADA Stairs

This great ADA accessible play combination offers a variety of physically developing play activities: A supportive, inclined and wide climbing net with symmetric mesh sizes leads the child securely and fast onto a platform from which it can either wait for a friend and go down the double slide holding hands or take the bridge to the house platform, a level up as the bridge spans two levels and thus gives an extra spatial experience when going up, or down, the bridge. Once on the house platform, the house invites for a nice break.