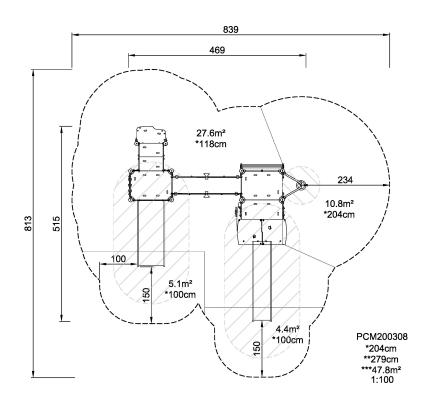

Product LineMOMENTS™ Play SystemsCategoryMOMENTS™ Preschool

Age group 2 - 8

Max. fall height (CM)204

Total height (CM) 279

Safety Zone 47.8 m2

**ASTM** 

\* = Highest designated play surface. \*\* = Total height of product.