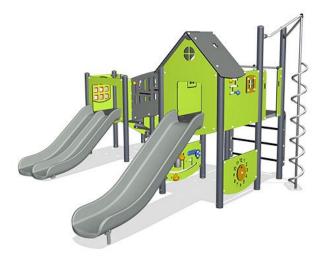

## Double Tower, Cognitive & Creative, ADA KOMP Stairs

The same MOMENTS™ Play System – the only difference is the nature look. The MOMENTS™ Play System allows you to put together a play solution that reflects your ideas. Choose between a large variety of play activities and material options, and your play vision can soon become a reality.

The elevated playhouses give a sense of thrill for the young children and add to the fun. Being above ground also trains the child's spatial awareness. The large decks on the structures allow many children to play together at the same time and develop their social skills.

Product LineMOMENTS™ Play SystemsCategoryMOMENTS™ Preschool

Age group 2 - 8

Max. fall height (CM)204

Total height (CM) 279

Safety Zone 47.8 m2

**ASTM** 

\* = Highest designated play surface. \*\* = Total height of product.