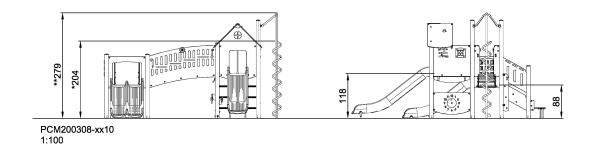

Product LineMOMENTS™ Play SystemsCategoryMOMENTS™ Preschool

Age group 2 - 8

Max. fall height (CM)204

Total height (CM) 279

Safety Zone 47.8 m2

**ASTM** 

\* = Highest designated play surface. \*\* = Total height of product.