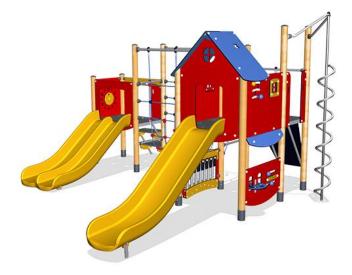

## **Double Tower, Ultimate**

This play combination offers worlds of versatile play on elevated and ground level. A nice, inclined platform stair takes the child securely onto the tower platform from which the child can play with the Count&Calculate panel while waiting for a friend and go down the double slide with. Alternatively, the child can go on a climb into the great U-net, a huge net hammock supporting climbing and swaying in numerous ways.