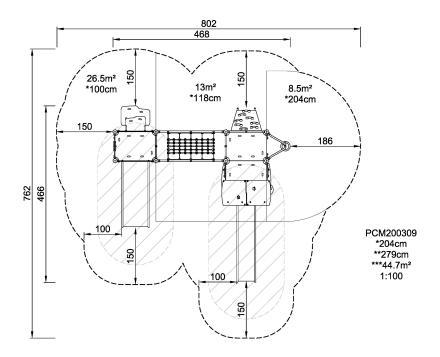

## PCM200309

| <b>Product Line</b>      | MOMENTS™ Play Systems |
|--------------------------|-----------------------|
| Category                 | MOMENTS™ Preschool    |
| Age group                | 2 - 8                 |
| Max. fall height (CM)204 |                       |
| Total height (CM)        | 279                   |
| Safety Zone              | 44.7 m2               |

SUR-FACE

\* = Highest designated play surface. \*\* = Total height of product.

Weight/heaviest partskg.Installation (Manpower)PersonsConcrete requiredNaN m3Installation (Hours)HoursFoundation amount/footingNaNExcavationNaN m3